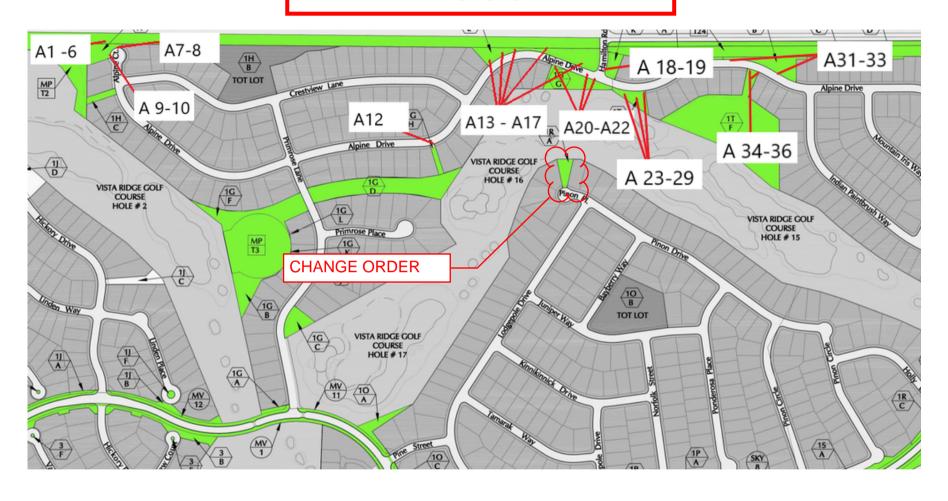

Overall map of Vista Ridge Metropolitan District

Alpine Ct. and Alpine Drive (A)

Sheridan Boulevard (North) (S)

Skyline Drive North (SLN) and Skyline Drive South (SLS)

Hickory Drive Trail (H)

Sheridan Boulevard (South) (S)