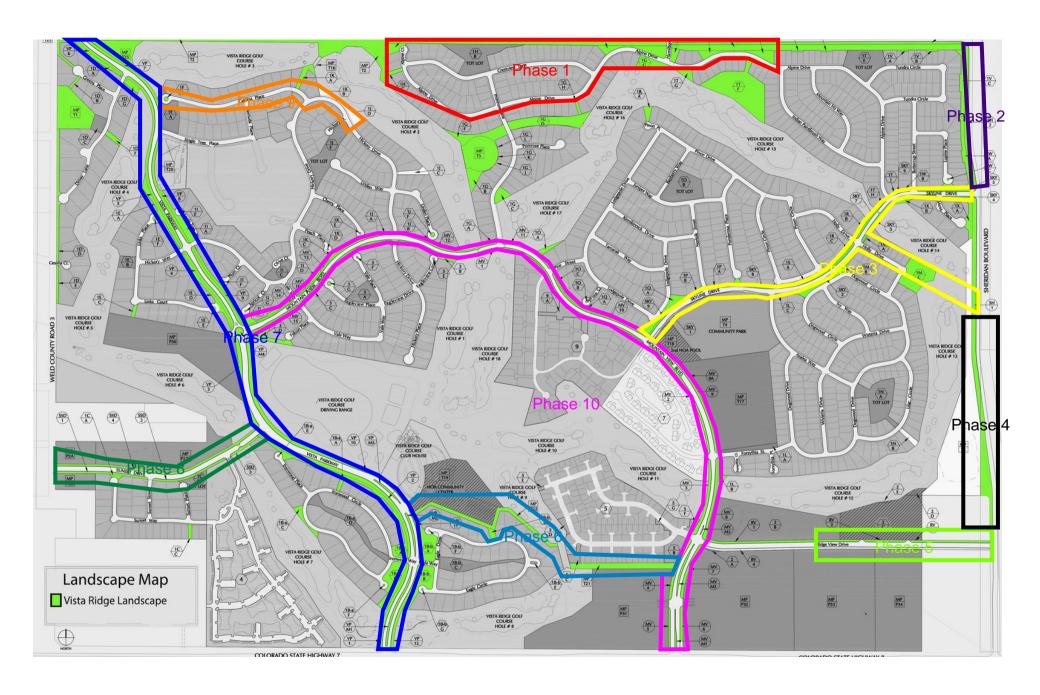

Overall map of Vista Ridge Metropolitan District

Alpine Ct. and Alpine Drive (A)

Sheridan Boulevard (North) (S)

Skyline Drive North (SLN) and Skyline Drive South (SLS)

Hickory Drive Trail (H)

Sheridan Boulevard (South) (S)