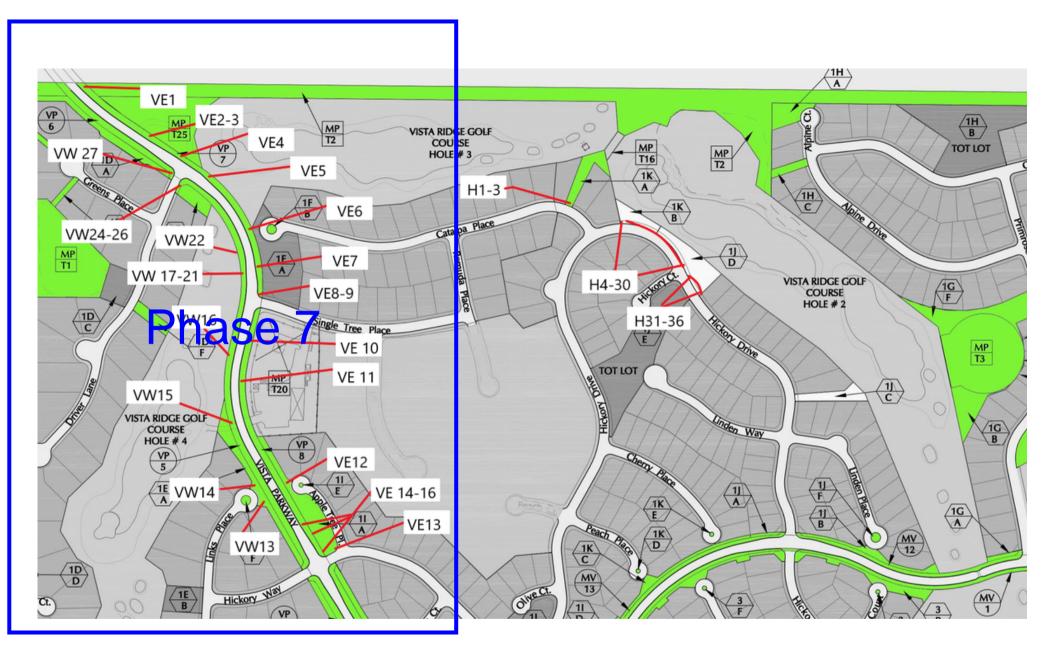

Ridge View Drive (RV)

Community Trail (T)

Vista Parkway West (VW) and Vista Parkway East (VE)
South

Vista Parkway West (VW) and Vista Parkway East (VE) North Hickory Drive (H)

Sunset Drive North (SNN) and Sunset Drive South (SNS)