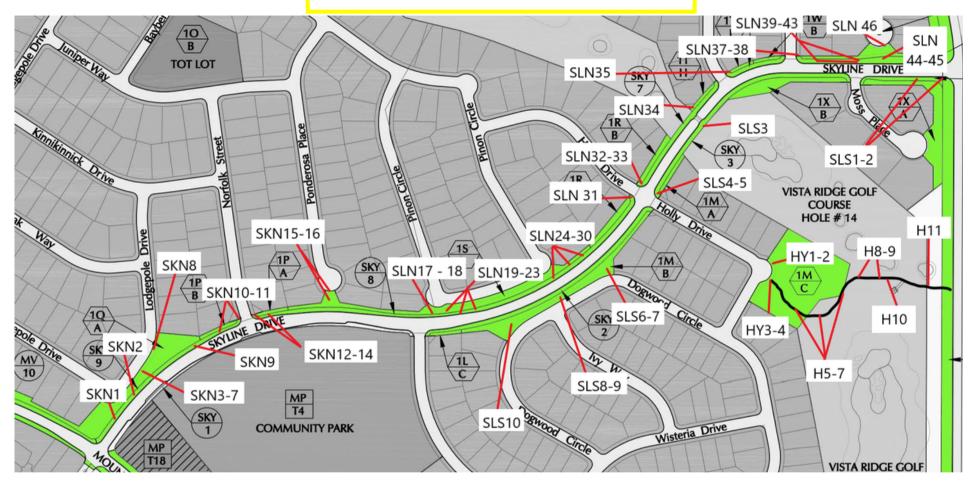

Overall map of Vista Ridge Metropolitan District

Alpine Ct. and Alpine Drive (A)

Sheridan Boulevard (North) (S)

Skyline Drive North (SLN) and Skyline Drive South (SLS)

Hickory Drive Trail (H)

Sheridan Boulevard (South) (S)