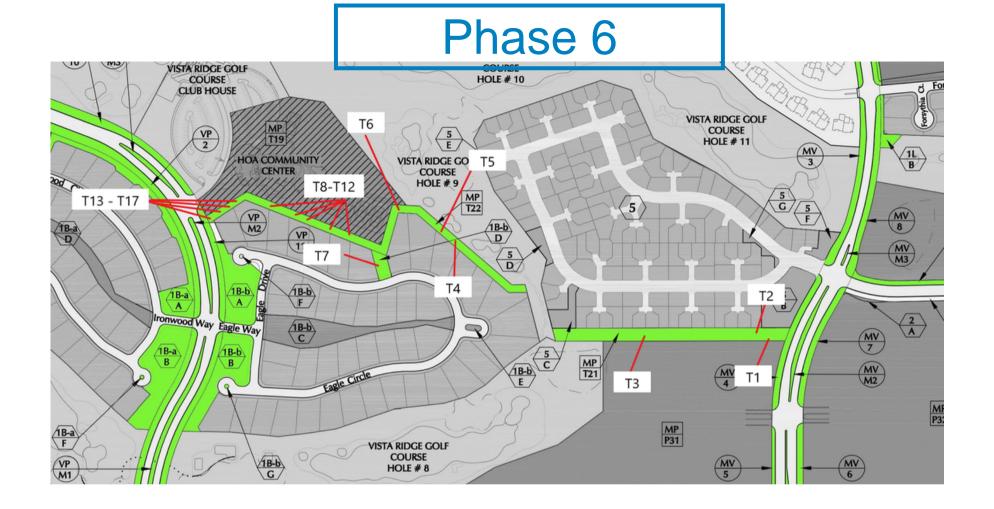

Ridge View Drive (RV)

Community Trail (T)

Vista Parkway West (VW) and Vista Parkway East (VE)
South

Vista Parkway West (VW) and Vista Parkway East (VE) North Hickory Drive (H)

Sunset Drive North (SNN) and Sunset Drive South (SNS)