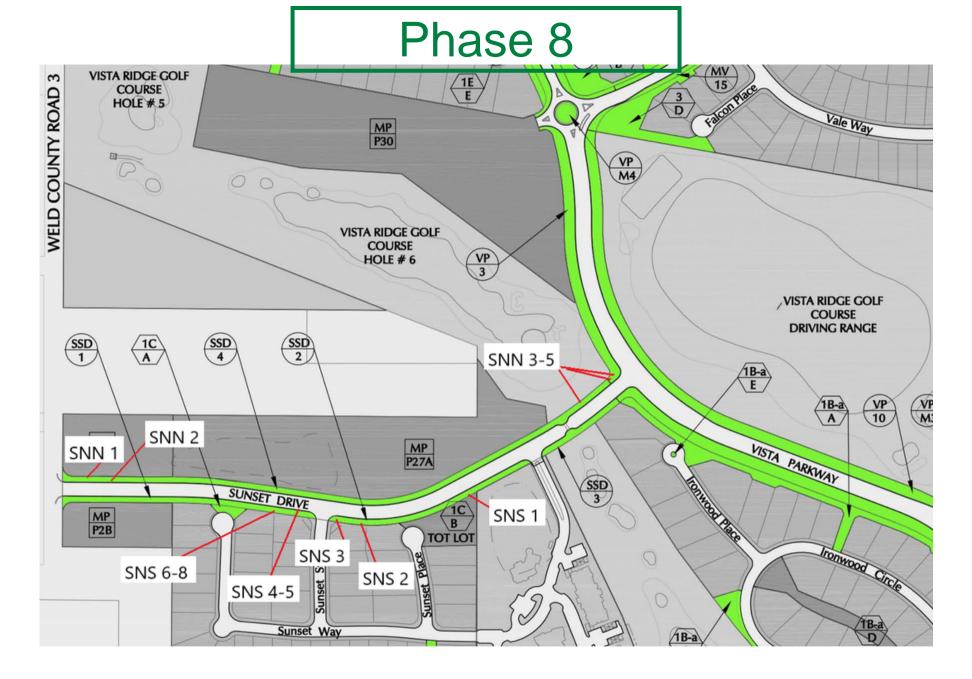

Ridge View Drive (RV)

Community Trail (T)

Vista Parkway West (VW) and Vista Parkway East (VE)
South

Vista Parkway West (VW) and Vista Parkway East (VE) North Hickory Drive (H)

Sunset Drive North (SNN) and Sunset Drive South (SNS)