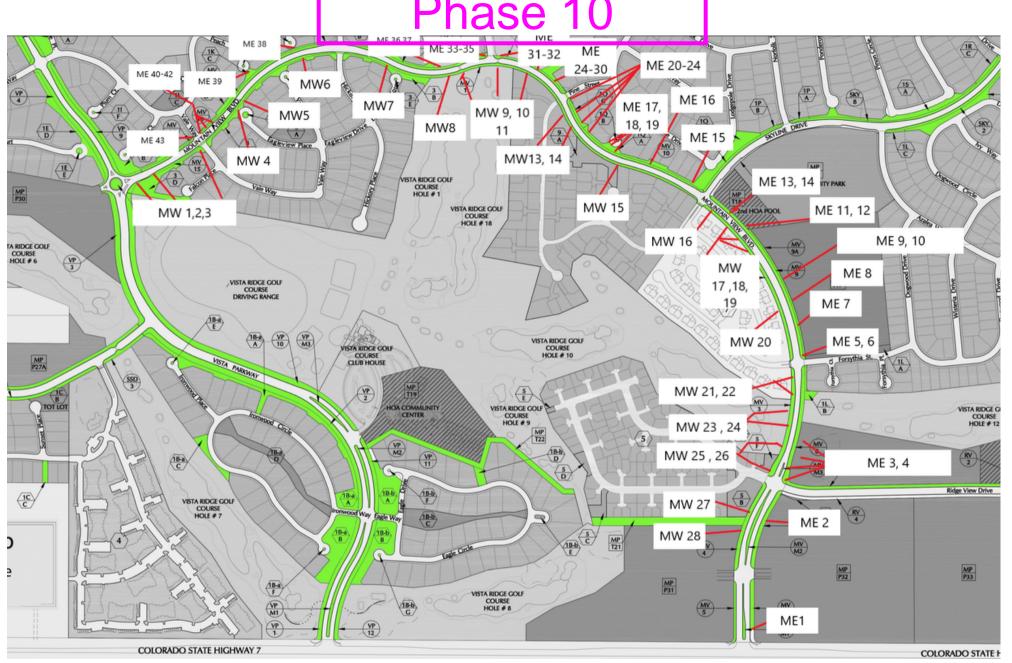

Overall map of Vista Ridge Metropolitan District

Alpine Ct. and Alpine Drive (A)

Sheridan Boulevard (North) (S)

Skyline Drive North (SLN) and Skyline Drive South (SLS)

Hickory Drive Trail (H)

Sheridan Boulevard (South) (S)

Ridge View Drive (RV)

Community Trail (T)

Vista Parkway West (VW) and Vista Parkway East (VE)
South

Vista Parkway West (VW) and Vista Parkway East (VE) North Hickory Drive (H)

Sunset Drive North (SNN) and Sunset Drive South (SNS)

Vista Parkway West (VW) and Vista Parkway East (VE) North Hickory Drive (H)

Primrose Lane (near Mountainview Blvd) (P)

Mountain View Blvd. West (MW) and Mountain View Blvd. East (ME)