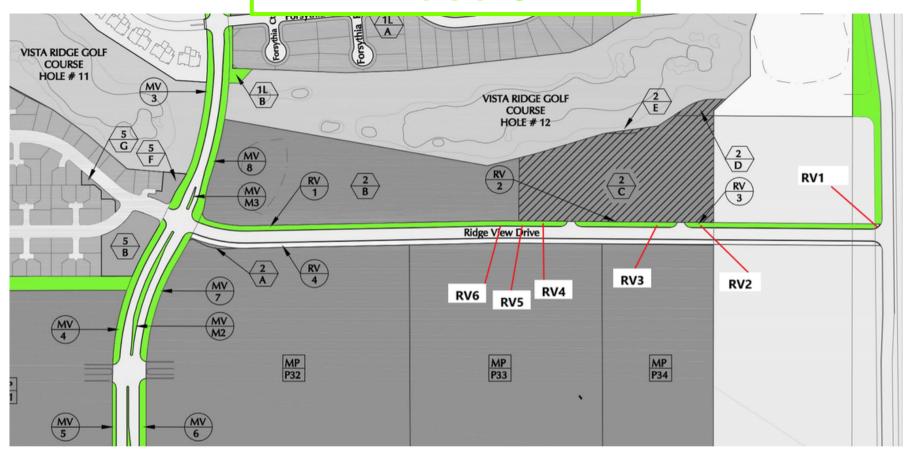

Ridge View Drive (RV)

Community Trail (T)

Vista Parkway West (VW) and Vista Parkway East (VE)
South

Vista Parkway West (VW) and Vista Parkway East (VE) North Hickory Drive (H)

Sunset Drive North (SNN) and Sunset Drive South (SNS)