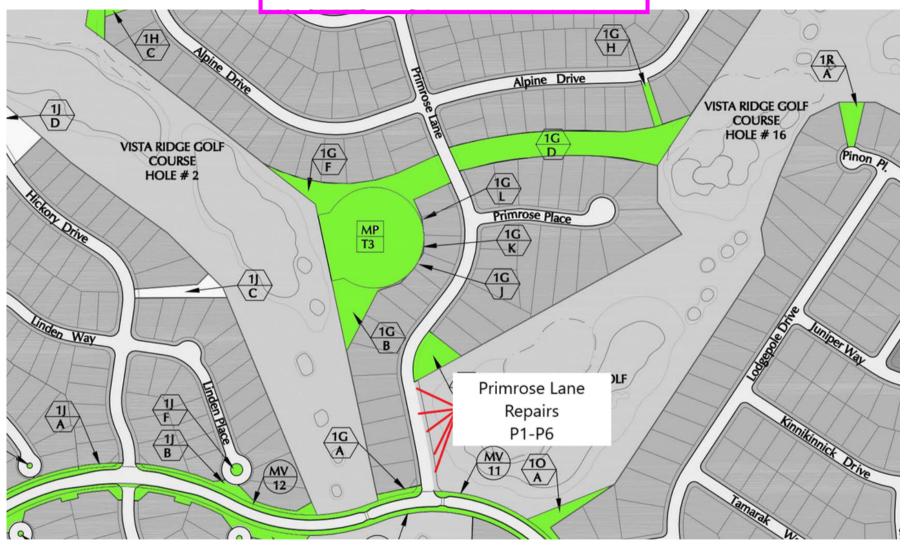

Vista Parkway West (VW) and Vista Parkway East (VE) North Hickory Drive (H)

Primrose Lane (near Mountainview Blvd) (P)

Mountain View Blvd. West (MW) and Mountain View Blvd. East (ME)