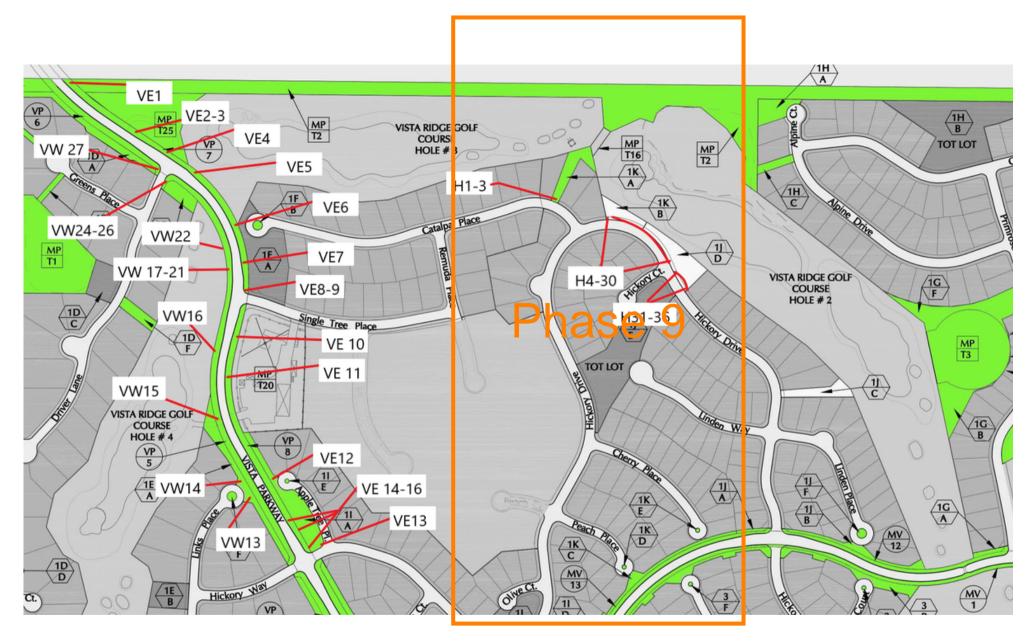

Ridge View Drive (RV)

Community Trail (T)

Vista Parkway West (VW) and Vista Parkway East (VE)
South

Vista Parkway West (VW) and Vista Parkway East (VE) North Hickory Drive (H)

Sunset Drive North (SNN) and Sunset Drive South (SNS)