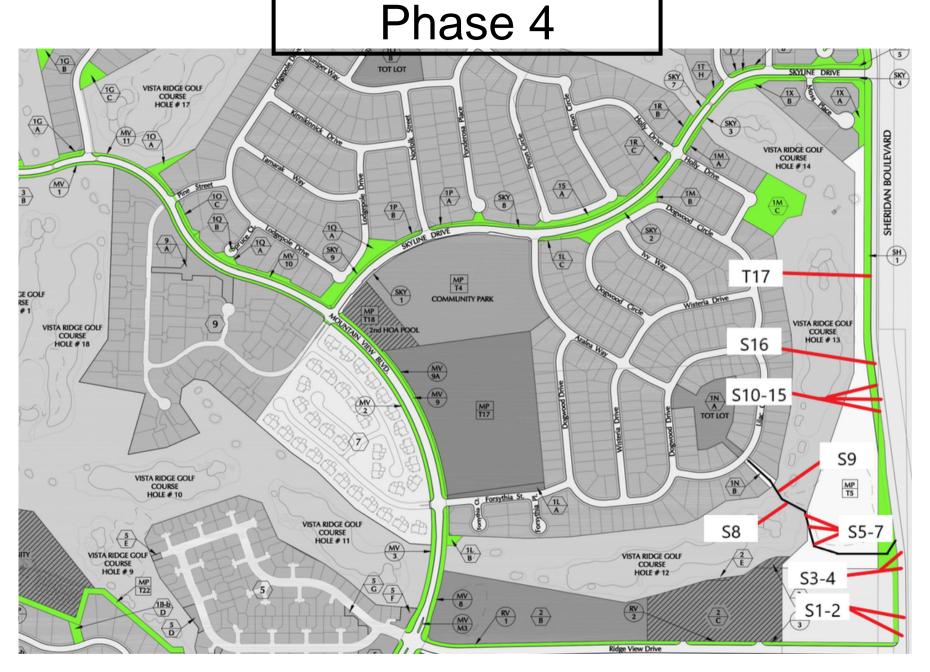

Overall map of Vista Ridge Metropolitan District

Alpine Ct. and Alpine Drive (A)

Sheridan Boulevard (North) (S)

Skyline Drive North (SLN) and Skyline Drive South (SLS)

Hickory Drive Trail (H)

Sheridan Boulevard (South) (S)

Ridge View Drive (RV)

Community Trail (T)

Vista Parkway West (VW) and Vista Parkway East (VE)
South

Vista Parkway West (VW) and Vista Parkway East (VE) North Hickory Drive (H)

Sunset Drive North (SNN) and Sunset Drive South (SNS)