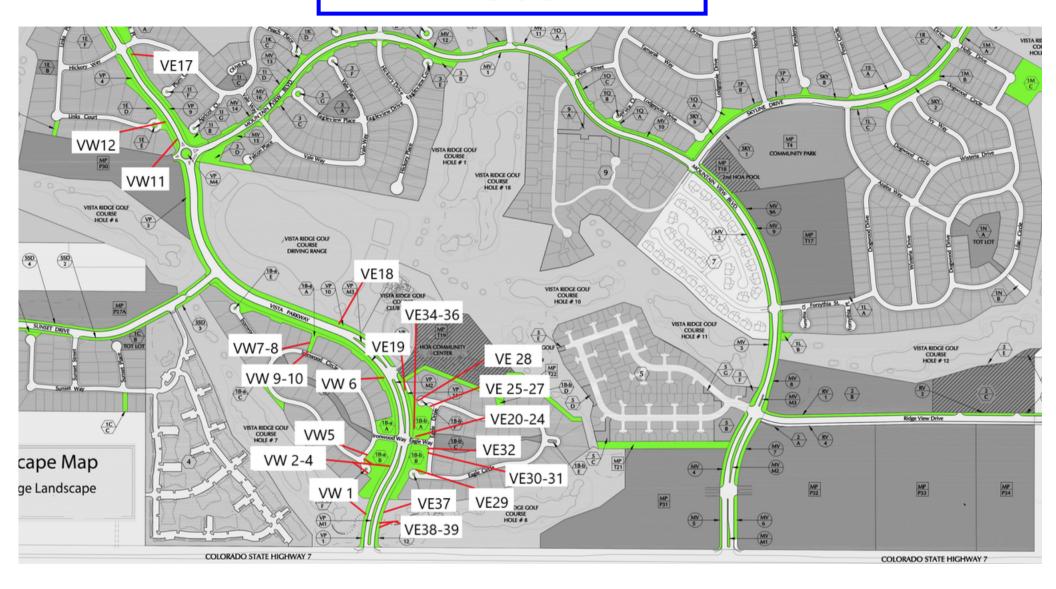

Ridge View Drive (RV)

Community Trail (T)

Vista Parkway West (VW) and Vista Parkway East (VE)
South

Vista Parkway West (VW) and Vista Parkway East (VE) North Hickory Drive (H)

Sunset Drive North (SNN) and Sunset Drive South (SNS)

Vista Parkway West (VW) and Vista Parkway East (VE) North Hickory Drive (H)

Primrose Lane (near Mountainview Blvd) (P)

Mountain View Blvd. West (MW) and Mountain View Blvd. East (ME)