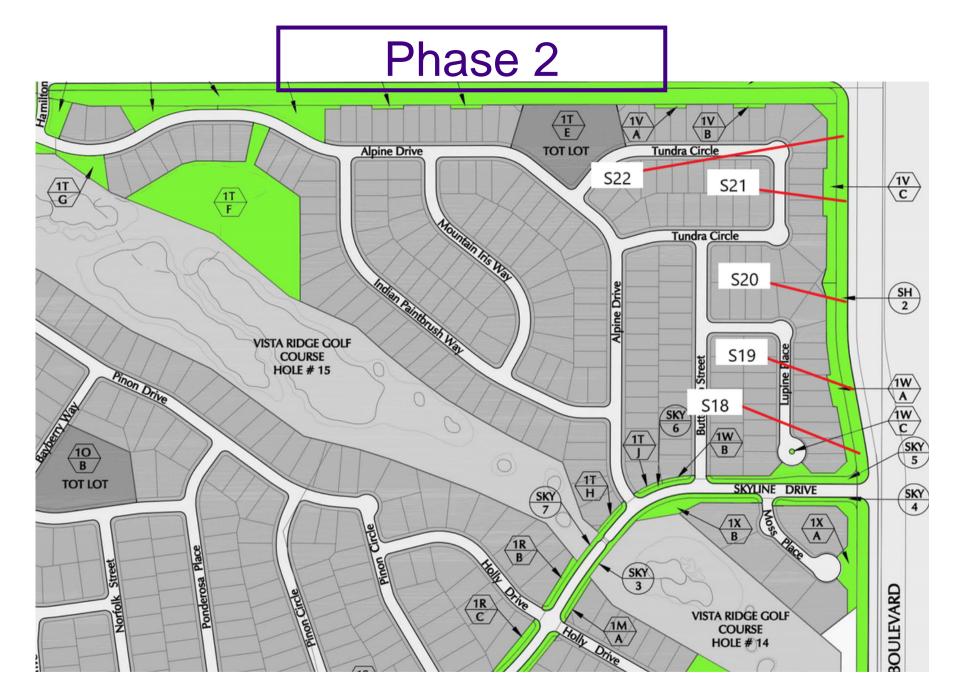

Overall map of Vista Ridge Metropolitan District

Alpine Ct. and Alpine Drive (A)

Sheridan Boulevard (North) (S)

Skyline Drive North (SLN) and Skyline Drive South (SLS)

Hickory Drive Trail (H)

Sheridan Boulevard (South) (S)