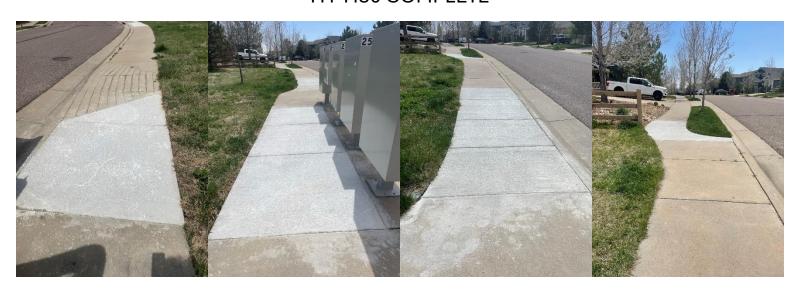

## SNS3, SNS4, SNS5, SNS6, SNS7, ANS SNS8 COMPLETE

Vista Parkway West (VW) and Vista Parkway East (VE) North
Complete Hickory Drive (H)

Incomplete

H1-H30 COMPLETE

H31-H36 COMPLETE

Mountain View Blvd. West (MW) and Mountain View Blvd. East (ME)