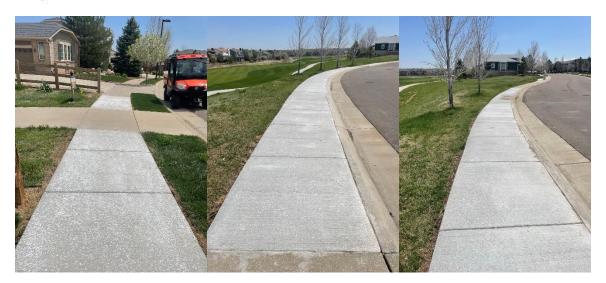

## SNS3, SNS4, SNS5, SNS6, SNS7, ANS SNS8 COMPLETE

Vista Parkway West (VW) and Vista Parkway East (VE) North
Complete Hickory Drive (H)

Incomplete

H1-H30 COMPLETE

H31-H36 COMPLETE

Mountain View Blvd. West (MW) and Mountain View Blvd. East (ME)