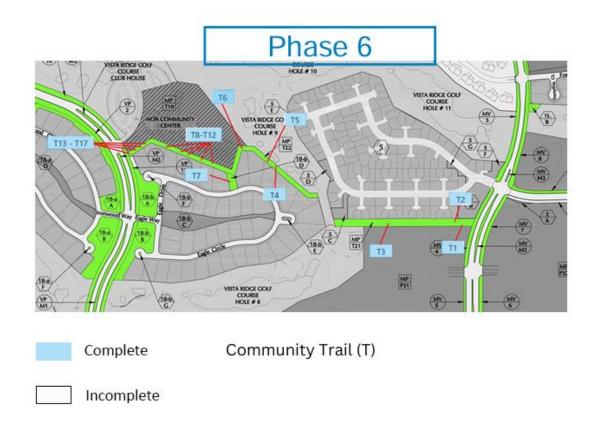

RV4, RV5, AND RV6 COMPLETE

T1 AND T2 COMPLETE

T3 COMPLETE BUT DAMAGED

T4, T5, AND T6 COMPLETE

T7, T8, AND T9 COMPLETE

T10, T11, AND T12 COMPLETE

T13, T14, T15, T16, AND T17 COMPLETE

Sunset Drive North (SNN) and Sunset Drive South (SNS)