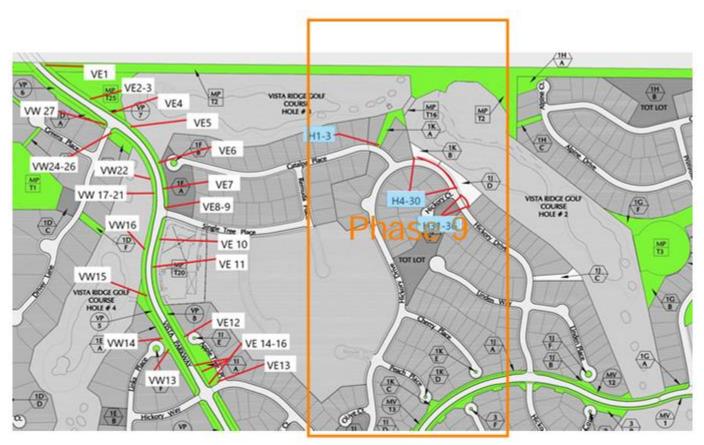

## SNS3, SNS4, SNS5, SNS6, SNS7, ANS SNS8 COMPLETE

Vista Parkway West (VW) and Vista Parkway East (VE) North
Complete Hickory Drive (H)

Incomplete

H1-H30 COMPLETE

H31-H36 COMPLETE

Mountain View Blvd. West (MW) and Mountain View Blvd. East (ME)