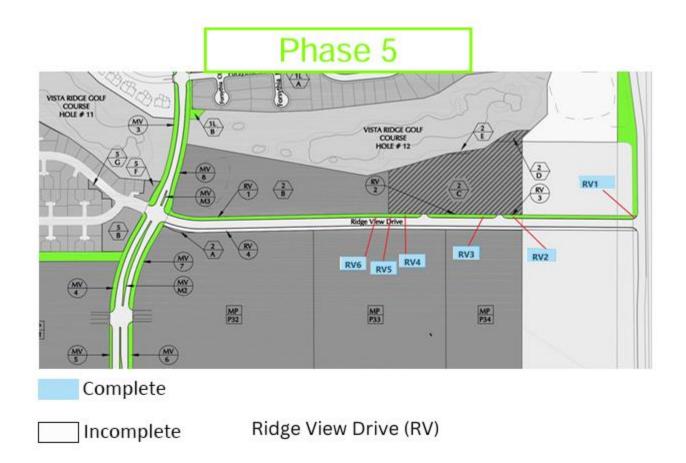

## VISTA RIDGE SIDEWALK REPAIR PROGRESS REPORT 4/26/24 REVISED

S1, S2, AND S3 COMPLETE

**S4, S5, S6, AND S7 COMPLETE** 

S8 AND S9 COMPLETE

S10, S11, AND S12 COMPLETE

S13, S14, S15, S16, AND S17 COMPLETE

RV1, RV2, AND RV3 COMPLETE

RV4, RV5, AND RV6 COMPLETE

T1 AND T2 COMPLETE

T3 COMPLETE BUT DAMAGED

T4, T5, AND T6 COMPLETE

T7, T8, AND T9 COMPLETE

T10, T11, AND T12 COMPLETE

T13, T14, T15, T16, AND T17 COMPLETE

Sunset Drive North (SNN) and Sunset Drive South (SNS)