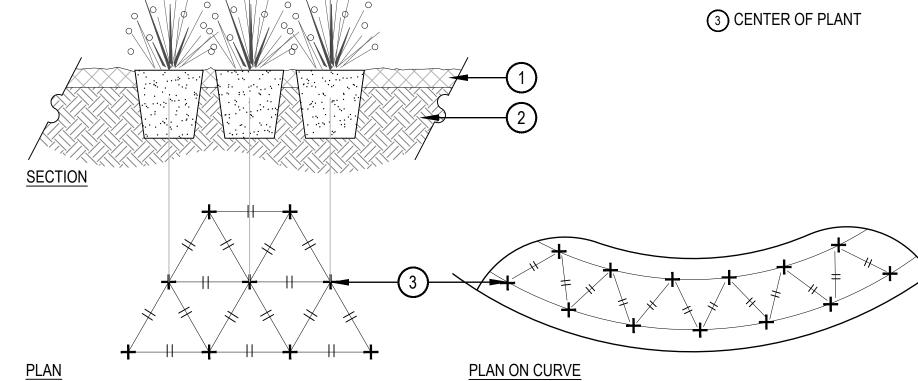

# SHRUB PLANTING

1) SPECIFIED MULCH, REFER TO MATERIAL SCHEDULE, SHEET L-2.00 ✓ ON CENTER SPACING (2) AMENDED PLANTING BED TILLED TO A DEPTH OF 6" (3) CENTER OF PLANT

1. WHEN PLANTED ON A CURVE, ORIENT ROWS TO FOLLOW THE LONG AXIS OF AREAS WHERE PLANTS ARE MASSED.

PERENNIAL PLANT LAYOUT

SCALE: 1 1/2" = 1'-0"

- 1. THESE ARE FREE STANDING BOULDERS ONLY. BOULDERS ASSOCIATED WITH THE BOULDER RETAINING WALLS, PARK ENTRY SIGNS AND INTERPRETIVE SIGNS ARE NOT INCLUDED IN THIS
- COUNT. 2. THE OWNERS REPRESENTATIVE SHALL APPROVE LOCATIONS AND SIZES OF ALL BOULDERS
- 3. CONTRACTOR SHALL SUBMIT SAMPLE OR PHOTOS FOR APPROVAL.