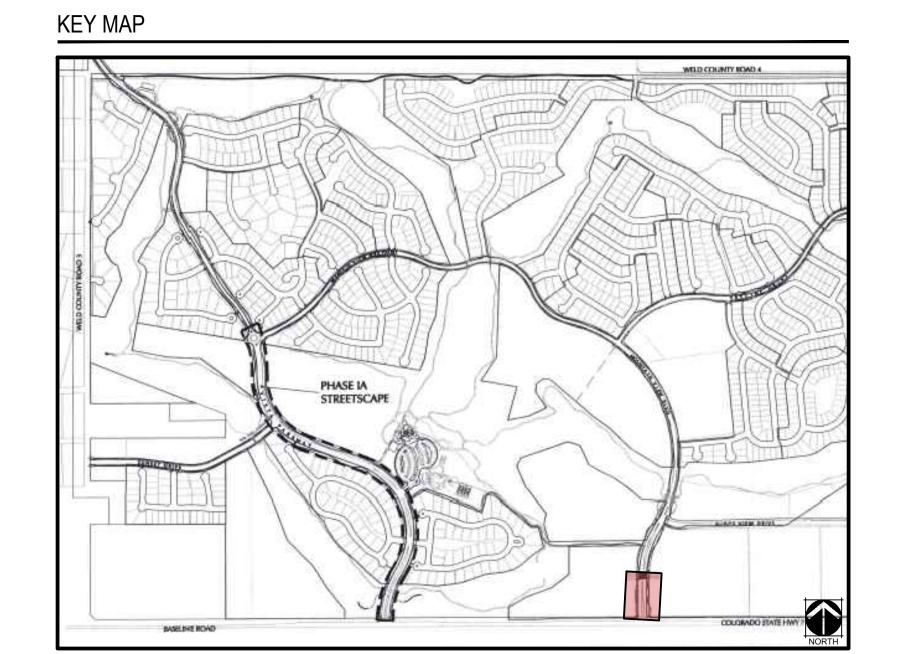

OWNER: VISTA RIDGE METROPLITAN DISTRICT

DATE:

6/27/2023

10/13/2023

11/20/2023 12/21/2023

KEY MAP

NATIVE GRASS SEED MIX

TURF

**NORRIS-DESIGN.COM** 

OWNER: VISTA RIDGE METROPLITAN DISTRICT

**KEY MAP** 

LEGEND

NATIVE GRASS SEED MIX SMALLER ROCK MULCH LARGER ROCK MULCH EXISTING LANDSCAPE TO REMAIN EXISTING NATIVE SEED TO REMAIN EXISTING LANDSCAPE TO REMAIN LANDSCAPE BOULDERS STEEL EDGER

OWNER: VISTA RIDGE METROPLITAN DISTRICT

KEY MAP

LEGEND

NATIVE GRASS SEED MIX

SMALLER ROCK MULCH

LARGER ROCK MULCH

EXISTING LANDSCAPE TO REMAIN

> EXISTING NATIVE SEED TO REMAIN EXISTING LANDSCAPE TO REMAIN

### **KEY MAP**

**KEY MAP** 