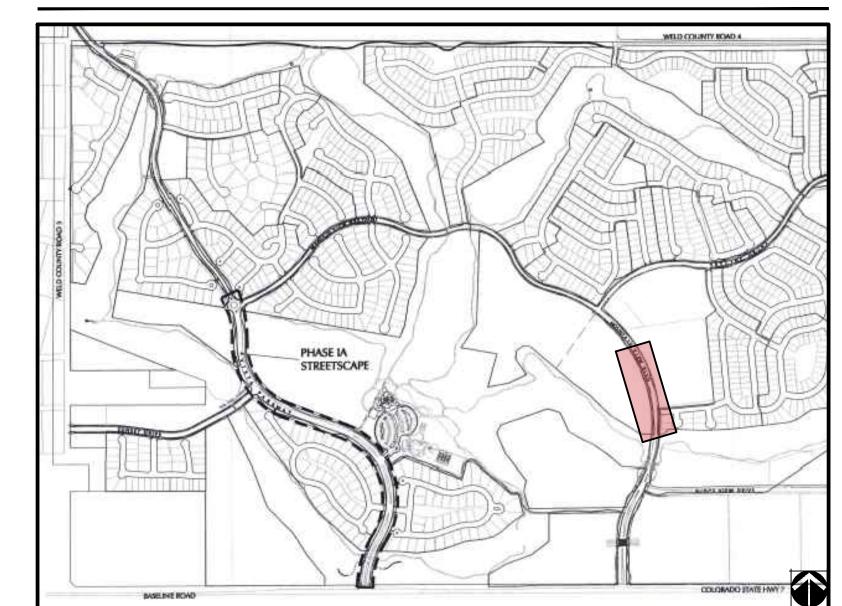

NORTH

PLAN

L-3.01

SHEET TITLE:

LANDSCAPE

SS

HECKED BY

> 1101 BANNOCK STREET DENVER, CO 80204 P 303.892.1166

**NORRIS-DESIGN.COM** 

OWNER: VISTA RIDGE METROPLITAN DISTRICT

**KEY MAP** 

LEGEND

NATIVE GRASS SEED MIX SMALLER ROCK MULCH LARGER ROCK MULCH EXISTING LANDSCAPE TO REMAIN EXISTING NATIVE SEED TO REMAIN EXISTING LANDSCAPE TO REMAIN LANDSCAPE BOULDERS STEEL EDGER