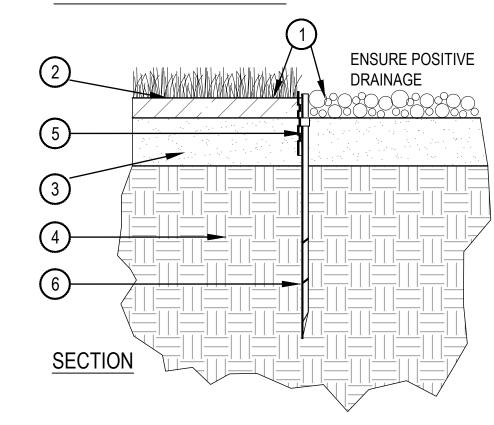

LANDSCAPE BOULDER

(16) 1/2" DIA. HOLES MIN. AT ALL LOW POINTS 90000 00000 00000

LONGITUDINAL SECTION OF EDGER AT LOW POINT

SCALE: 3/4" = 1'-0"

1)FINISHED GRADE - TOP OF SOD THATCH LAYER AND TOP OF MULCH SHALL BE FLUSH WITH TOP OF EDGER

- 2)TURF THATCH
- (3)AMENDED SOIL PER SPECIFICATIONS
- 4)SUBGRADE
- 5 STEEL EDGER DRILL (16) 1/2" DIA. HOLES 1" O.C. MIN. AT ALL LOW POINTS OR POORLY DRAINING AREAS IN ORDER TO ENSURE ADEQUATE DRAINAGE
- 6 EDGER STAKE

NOTES: 1. THERE SHALL BE NO EXPOSED SHARP / JAGGED EDGES. 2. CONTRACTOR SHALL INSTALL STAKES AS REQUIRED BY THE MANUFACTURER.

STEEL EDGER

SCALE: 1" = 1'-0"

1101 BANNOCK STREET DENVER, CO 80204 P 303.892.1166