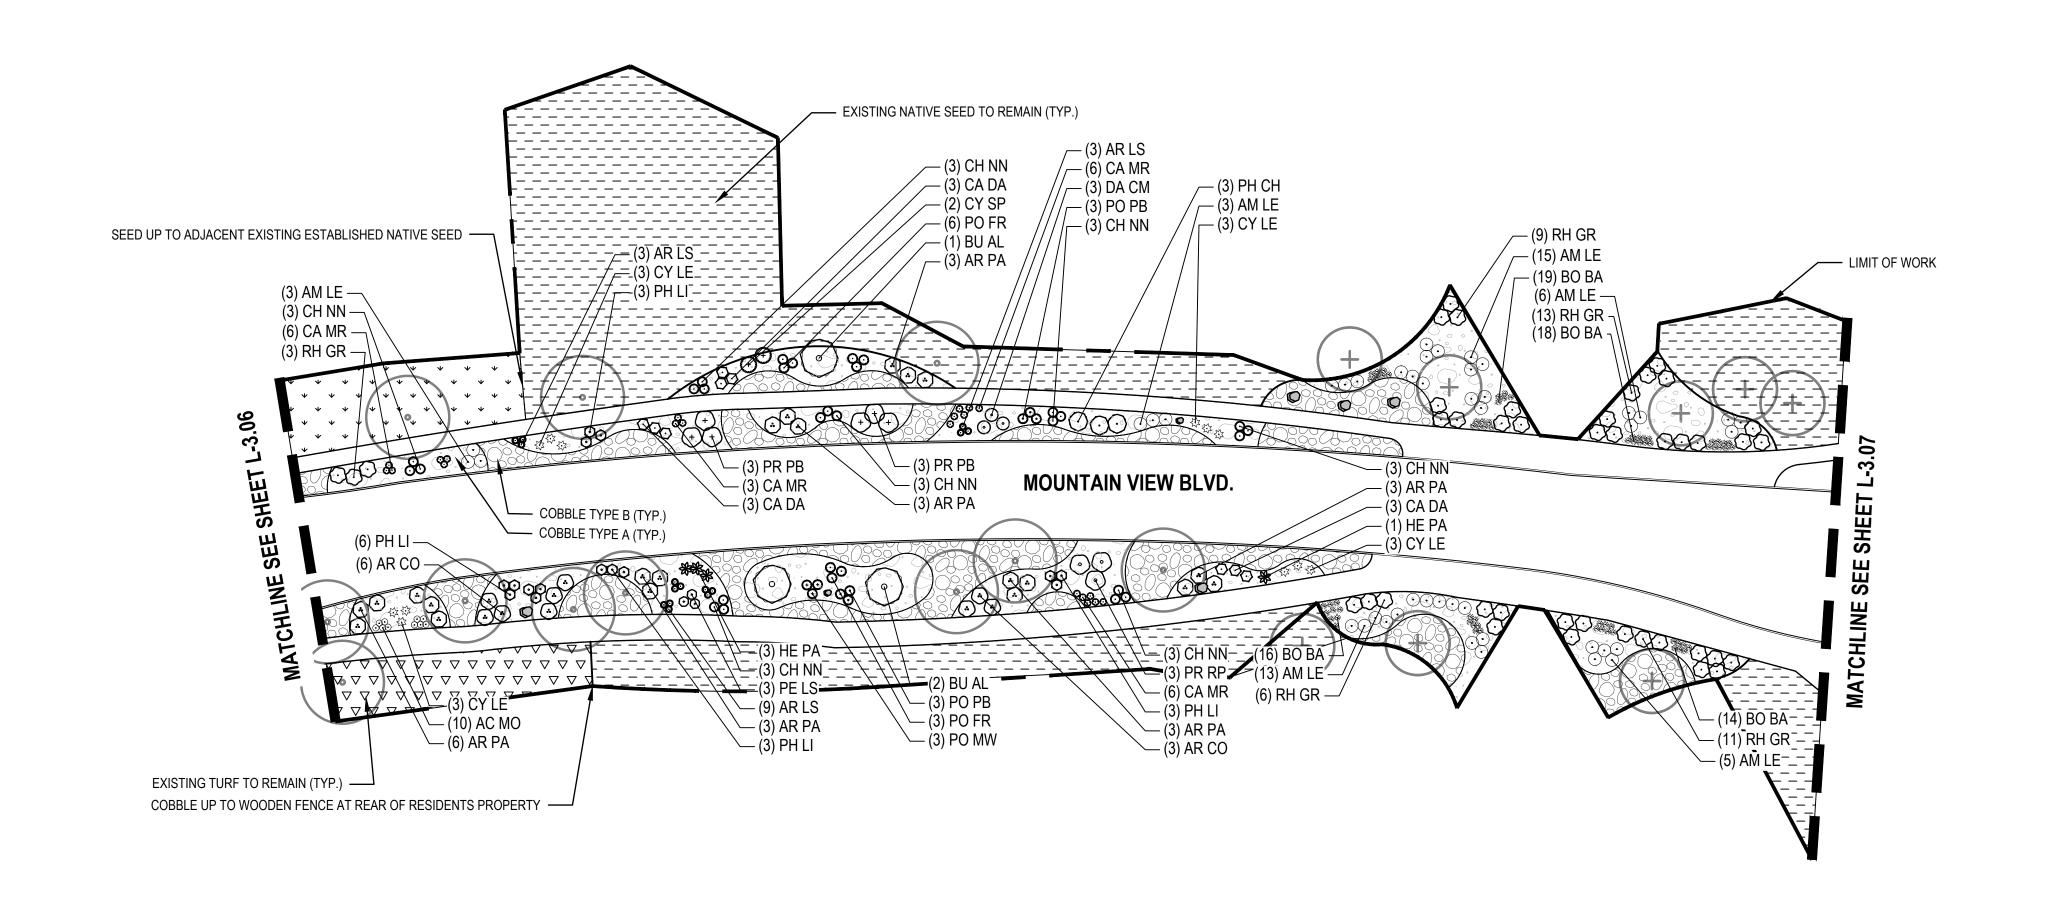

PLANT SCHEDULE

| DECIDUOUS SHRUBS AM LE AR LS CA DA CA MR CH NN CO RE CY SP CY LE HO DU PE LS PH LI PO PB PR PB RH GR | QTY<br>12<br>27<br>6<br>4<br>57<br>5<br>4<br>27<br>6<br>65<br>17<br>3<br>20<br>6 | BOTANICAL NAME AMORPHA CANESCENS ARONIA MELANOCARPA 'UCONNAM165' CARYOPTERIS X CLANDONENSIS 'DARK KNIGHT' CARYOPTERIS X CLANDONENSIS CARYOPTERIS X CLANDONENSIS CHRYSOTHAMNUS NAUSEOSUS NAUCEOSUS CORNUS SERICEA CYTISUS PURGANS 'SPANISH GOLD' CYTISUS X 'LENA' HOLODISCUS DUMOSUS PEROVSKIA ATRIPLICIFOLIA 'LITTLE SPIRE' TM PHYSOCARPUS OPULIFOLIUS 'LITTLE DEVIL' POTENTILLA FRUTICOSA 'PINK BEAUTY' PRUNUS BESSEYI PAWNEE BUTTES RHUS AROMATICA 'GRO-LOW' | COMMON NAME LEADPLANT LOW SCAPE MOUND® BLACK CHOKEBERRY DARK KNIGHT BLUEBEARD BLUE MIST SPIREA BABY BLUE RABBITBRUSH RED TWIG DOGWOOD SPANISH GOLD BROOM LENA BROOM ROCK SPIREA LITTLE SPIRE RUSSIAN SAGE LITTLE DEVIL™ DWARF NINEBARK PINK BEAUTY POTENTILLA CREEPING WESTERN SAND CHERRY GRO-LOW FRAGRANT SUMAC |
|------------------------------------------------------------------------------------------------------|----------------------------------------------------------------------------------|----------------------------------------------------------------------------------------------------------------------------------------------------------------------------------------------------------------------------------------------------------------------------------------------------------------------------------------------------------------------------------------------------------------------------------------------------------------|-------------------------------------------------------------------------------------------------------------------------------------------------------------------------------------------------------------------------------------------------------------------------------------------------------------------|
| EVERGREEN SHRUBS AR CO CH MI CO TO HE PA PI MO                                                       | QTY<br>16<br>8<br>3<br>21<br>3                                                   | BOTANICAL NAME ARCTOSTAPHYLOS X COLORADOENSIS CHAMAEBATIARIA MILLEFOLIUM COTONEASTER ADPRESSUS 'TOM THUMB' HESPERALOE PARVIFLORA PINUS MUGO 'MOPS'                                                                                                                                                                                                                                                                                                             | COMMON NAME MOCK BEARBERRY MANZANITA FERNBUSH EARLY COTONEASTER RED YUCCA MUGO PINE                                                                                                                                                                                                                               |
| ORNAMENTAL GRASSES<br>BO BA<br>NA TE<br>PE KR                                                        | QTY<br>97<br>20<br>25                                                            | BOTANICAL NAME BOUTELOUA GRACILIS `BLONDE AMBITION` NASSELLA TENUISSIMA PENNISETUM ORIENTALE `KARLEY ROSE`                                                                                                                                                                                                                                                                                                                                                     | COMMON NAME BLOND AMBITION BLUE GRAMA GRASS MEXICAN FEATHER GRASS KARLEY ROSE FOUNTAIN GRASS                                                                                                                                                                                                                      |
| PERENNIALS<br>AC MO<br>PE ST                                                                         | <u>QTY</u><br>41<br>5                                                            | BOTANICAL NAME ACHILLEA X 'MOONSHINE' PENSTEMON STRICTUS                                                                                                                                                                                                                                                                                                                                                                                                       | COMMON NAME MOONSHINE YARROW ROCKY MOUNTAIN PENSTEMON                                                                                                                                                                                                                                                             |

### PLANT SCHEDULE

**PERENNIALS** 

AC MO

PE ST

PH RU

RA PU

| DECIDUOUS SHRUBS   | <u>QTY</u> | BOTANICAL NAME                                        | COMMON NAME                       |
|--------------------|------------|-------------------------------------------------------|-----------------------------------|
| AM LE              | 6          | AMORPHA CANESCENS                                     | LEADPLANT                         |
| AR LS              | 5          | ARONIA MELANOCARPA `UCONNAM165`                       | LOW SCAPE MOUND® BLACK CHOKEBERRY |
| CA DA              | 23         | CARYOPTERIS X CLANDONENSIS 'DARK KNIGHT'              | DARK KNIGHT BLUEBEARD             |
| CA MR              | 55         | CARYOPTERIS X CLANDONENSIS CARYOPTERIS X CLANDONENSIS | BLUE MIST SPIREA                  |
| CH NN              | 33         | CHRYSOTHAMNUS NAUSEOSUS NAUCEOSUS                     | BABY BLUE RABBITBRUSH             |
| CY LE              | 12         | CYTISUS X 'LENA'                                      | LENA BROOM                        |
| DA CM              | 6          | DAPHNE X BURKWOODII 'CAROL MACKIE'                    | CAROL MACKIE DAPHNE               |
| HO DU              | 4          | HOLODISCUS DUMOSUS                                    | ROCK SPIREA                       |
| PE AT              | 5          | PEROVSKIA ATRIPLICIFOLIA                              | RUSSIAN SAGE                      |
| PE LS              | 21         | PEROVSKIA ATRIPLICIFOLIA `LITTLE SPIRE` TM            | LITTLE SPIRE RUSSIAN SAGE         |
| PH CH              | 7          | PHILADELPHUS LEWISII `CHEYENNE`                       | LEWIS MOCK ORANGE                 |
| PH LI              | 16         | PHYSOCARPUS OPULIFOLIUS 'LITTLE DEVIL'                | LITTLE DEVIL™ DWARF NINEBARK      |
| PO FR              | 23         | POTENTILLA FRUTICOSA                                  | BUSH CINQUEFOIL                   |
| PO MW              | 12         | POTENTILLA FRUTICOSA 'MCKAY'S WHITE'                  | MCKAY`S WHITE BUSH CINQUEFOIL     |
| PO PB              | 15         | POTENTILLA FRUTICOSA 'PINK BEAUTY'                    | PINK BEAUTY POTENTILLA            |
| PR PB              | 6          | PRUNUS BESSEYI PAWNEE BUTTES                          | CREEPING WESTERN SAND CHERRY      |
| RH GR              | 15         | RHUS AROMATICA 'GRO-LOW'                              | GRO-LOW FRAGRANT SUMAC            |
| RH AU              | 3          | RHUS TRILOBATA `AUTUMN AMBER`                         | AUTUMN AMBER SUMAC                |
| RI GR              | 6          | RIBES ALPINUM 'GREEN MOUND'                           | GREEN MOUND ALPINE CURRANT        |
| SY OR              | 6          | SYMPHORICARPOS OREOPHILUS                             | MOUNTAIN SNOWBERRY                |
| EVERGREEN SHRUBS   | QTY        | BOTANICAL NAME                                        | COMMON NAME                       |
| AR CO              | 9          | ARCTOSTAPHYLOS X COLORADOENSIS                        | MOCK BEARBERRY MANZANITA          |
| AR PA              | 17         | ARCTOSTAPHYLOS X COLORADOENSIS 'PANCHITO'             | PANCHITO MANZANITA                |
| CH MI              | 12         | CHAMAEBATIARIA MILLEFOLIUM                            | FERNBUSH                          |
| HE PA              | 9          | HESPERALOE PARVIFLORA                                 | RED YUCCA                         |
| ORNAMENTAL GRASSES | QTY        | BOTANICAL NAME                                        | COMMON NAME                       |
| BO BA              | 49         | BOUTELOUA GRACILIS 'BLONDE AMBITION'                  | BLOND AMBITION BLUE GRAMA GRASS   |
| PE KR              | 25         | PENNISETUM ORIENTALE 'KARLEY ROSE'                    | KARLEY ROSE FOUNTAIN GRASS        |

### PLANT SCHEDULE

| DECIDUOUS SHRUBS  AM LE AR LS CA DA CA MR CH NN CY SP CY LE DA CM FA PA HO DU PE LS PH CH PH LI PO FR PO MW PO PB PR PB | QTY<br>15<br>23<br>18<br>36<br>45<br>6<br>24<br>3<br>3<br>2<br>18<br>1<br>21<br>12<br>6<br>18<br>9 | BOTANICAL NAME AMORPHA CANESCENS ARONIA MELANOCARPA 'UCONNAM165' CARYOPTERIS X CLANDONENSIS 'DARK KNIGHT' CARYOPTERIS X CLANDONENSIS CARYOPTERIS X CLANDONENSIS CHRYSOTHAMNUS NAUSEOSUS NAUCEOSUS CYTISUS PURGANS 'SPANISH GOLD' CYTISUS X 'LENA' DAPHNE X BURKWOODII 'CAROL MACKIE' FALLUGIA PARADOXA HOLODISCUS DUMOSUS PEROVSKIA ATRIPLICIFOLIA 'LITTLE SPIRE' TM PHILADELPHUS LEWISII 'CHEYENNE' PHYSOCARPUS OPULIFOLIUS 'LITTLE DEVIL' POTENTILLA FRUTICOSA POTENTILLA FRUTICOSA 'MCKAY'S WHITE' POTENTILLA FRUTICOSA 'PINK BEAUTY' PRUNUS BESSEYI PAWNEE BUTTES | COMMON NAME LEADPLANT LOW SCAPE MOUND® BLACK CHOKEBERRY DARK KNIGHT BLUEBEARD BLUE MIST SPIREA BABY BLUE RABBITBRUSH SPANISH GOLD BROOM LENA BROOM CAROL MACKIE DAPHNE APACHE PLUME ROCK SPIREA LITTLE SPIRE RUSSIAN SAGE LEWIS MOCK ORANGE LITTLE DEVIL™ DWARF NINEBARK BUSH CINQUEFOIL MCKAY'S WHITE BUSH CINQUEFOIL PINK BEAUTY POTENTILLA CREEPING WESTERN SAND CHERRY |
|-------------------------------------------------------------------------------------------------------------------------|----------------------------------------------------------------------------------------------------|-----------------------------------------------------------------------------------------------------------------------------------------------------------------------------------------------------------------------------------------------------------------------------------------------------------------------------------------------------------------------------------------------------------------------------------------------------------------------------------------------------------------------------------------------------------------------|----------------------------------------------------------------------------------------------------------------------------------------------------------------------------------------------------------------------------------------------------------------------------------------------------------------------------------------------------------------------------|
| EVERGREEN SHRUBS AR CO AR PA CH MI HE PA  ORNAMENTAL GRASSES BO BA CA KF                                                | 9<br>QTY<br>12<br>8<br>6<br>3<br>QTY<br>18<br>19                                                   | BOTANICAL NAME ARCTOSTAPHYLOS X COLORADOENSIS ARCTOSTAPHYLOS X COLORADOENSIS 'PANCHITO' CHAMAEBATIARIA MILLEFOLIUM HESPERALOE PARVIFLORA  BOTANICAL NAME BOUTELOUA GRACILIS 'BLONDE AMBITION' CALAMAGROSTIS X ACUTIFLORA 'KARL FOERSTER'                                                                                                                                                                                                                                                                                                                              | COMMON NAME MOCK BEARBERRY MANZANITA PANCHITO MANZANITA FERNBUSH RED YUCCA  COMMON NAME BLOND AMBITION BLUE GRAMA GRASS KARL FOERSTER FEATHER REED GRASS                                                                                                                                                                                                                   |
| PERENNIALS PE ST RA PU                                                                                                  | 13<br>QTY<br>10<br>10                                                                              | MISCANTHUS SINENSIS 'VARIEGATUS'  BOTANICAL NAME PENSTEMON STRICTUS RATIBIDA COLUMNIFERA PULCHERRIMA                                                                                                                                                                                                                                                                                                                                                                                                                                                                  | VARIEGATED MAIDEN GRASS  COMMON NAME ROCKY MOUNTAIN PENSTEMON PRAIRIE RED CONEFLOWER                                                                                                                                                                                                                                                                                       |