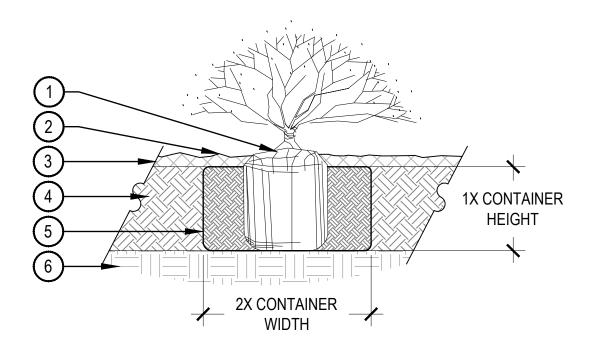

L-3.08

1 SET SHRUB ROOT-BALL 1" HIGHER THAN FINISH GRADE

(2) FINISH GRADE (TOP OF MULCH)

3) SPECIFIED MULCH, REFER TO MATERIAL SCHEDULE, SHEET L-2.00

4 TILL IN SPECIFIED SOIL AMENDMENT TO A DEPTH OF 8" IN BED

(5) BACKFILLED AMENDED SOIL

6 UNDISTURBED SOIL

1 BOULDER, NATURALLY SET

2 SPECIFIED MULCH, CRUSHER FINES OR COBBLE, REFER TO PLAN

L-2.00

**BOULDER SO THAT A MINIMUM** 1/4 OF BOULDER IS BELOW

FINISH GRADE, REFER TO

MATERIAL SCHEDULE, SHEET

(3) 3" MINIMUM ROAD BASE COMPACTED TO 95% OF STANDARD PROCTOR DENSITY

4 UNDISTURBED GRADE

1. BROKEN OR CRUMBLING ROOT-BALLS WILL BE REJECTED.

- 2. CARE SHOULD BE TAKEN NOT TO DAMAGE THE SHRUB OR ROOT-BALL WHEN REMOVING IT FROM ITS CONTAINER.
- 3. ALL JUNIPERS SHOULD BE PLANTED SO THE TOP OF THE ROOT-BALL OCCURS ABOVE THE
- FINISH GRADE OF THE MULCH LAYER.
- 4. DIG PLANT PIT TWICE AS WIDE AND AS HIGH AS THE CONTAINER.
- 5. PRUNE ALL DEAD OR DAMAGED WOOD PRIOR TO PLANTING, DO NOT PRUNE MORE THAN 20%

OF LIMBS.