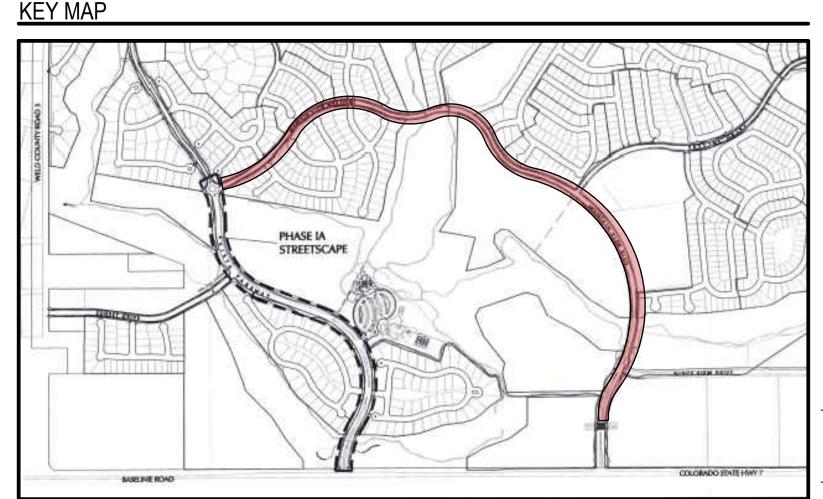

LANDSCAPE BOULDERS

TO REMAIN

EXISTING TREES

 $\triangle \triangle \triangle$ 

EXISTING NATIVE SEED TO REMAIN

WILD COUNTY BOAD 4

PHASE IA STREETSCAPE

BASELINE BOAD