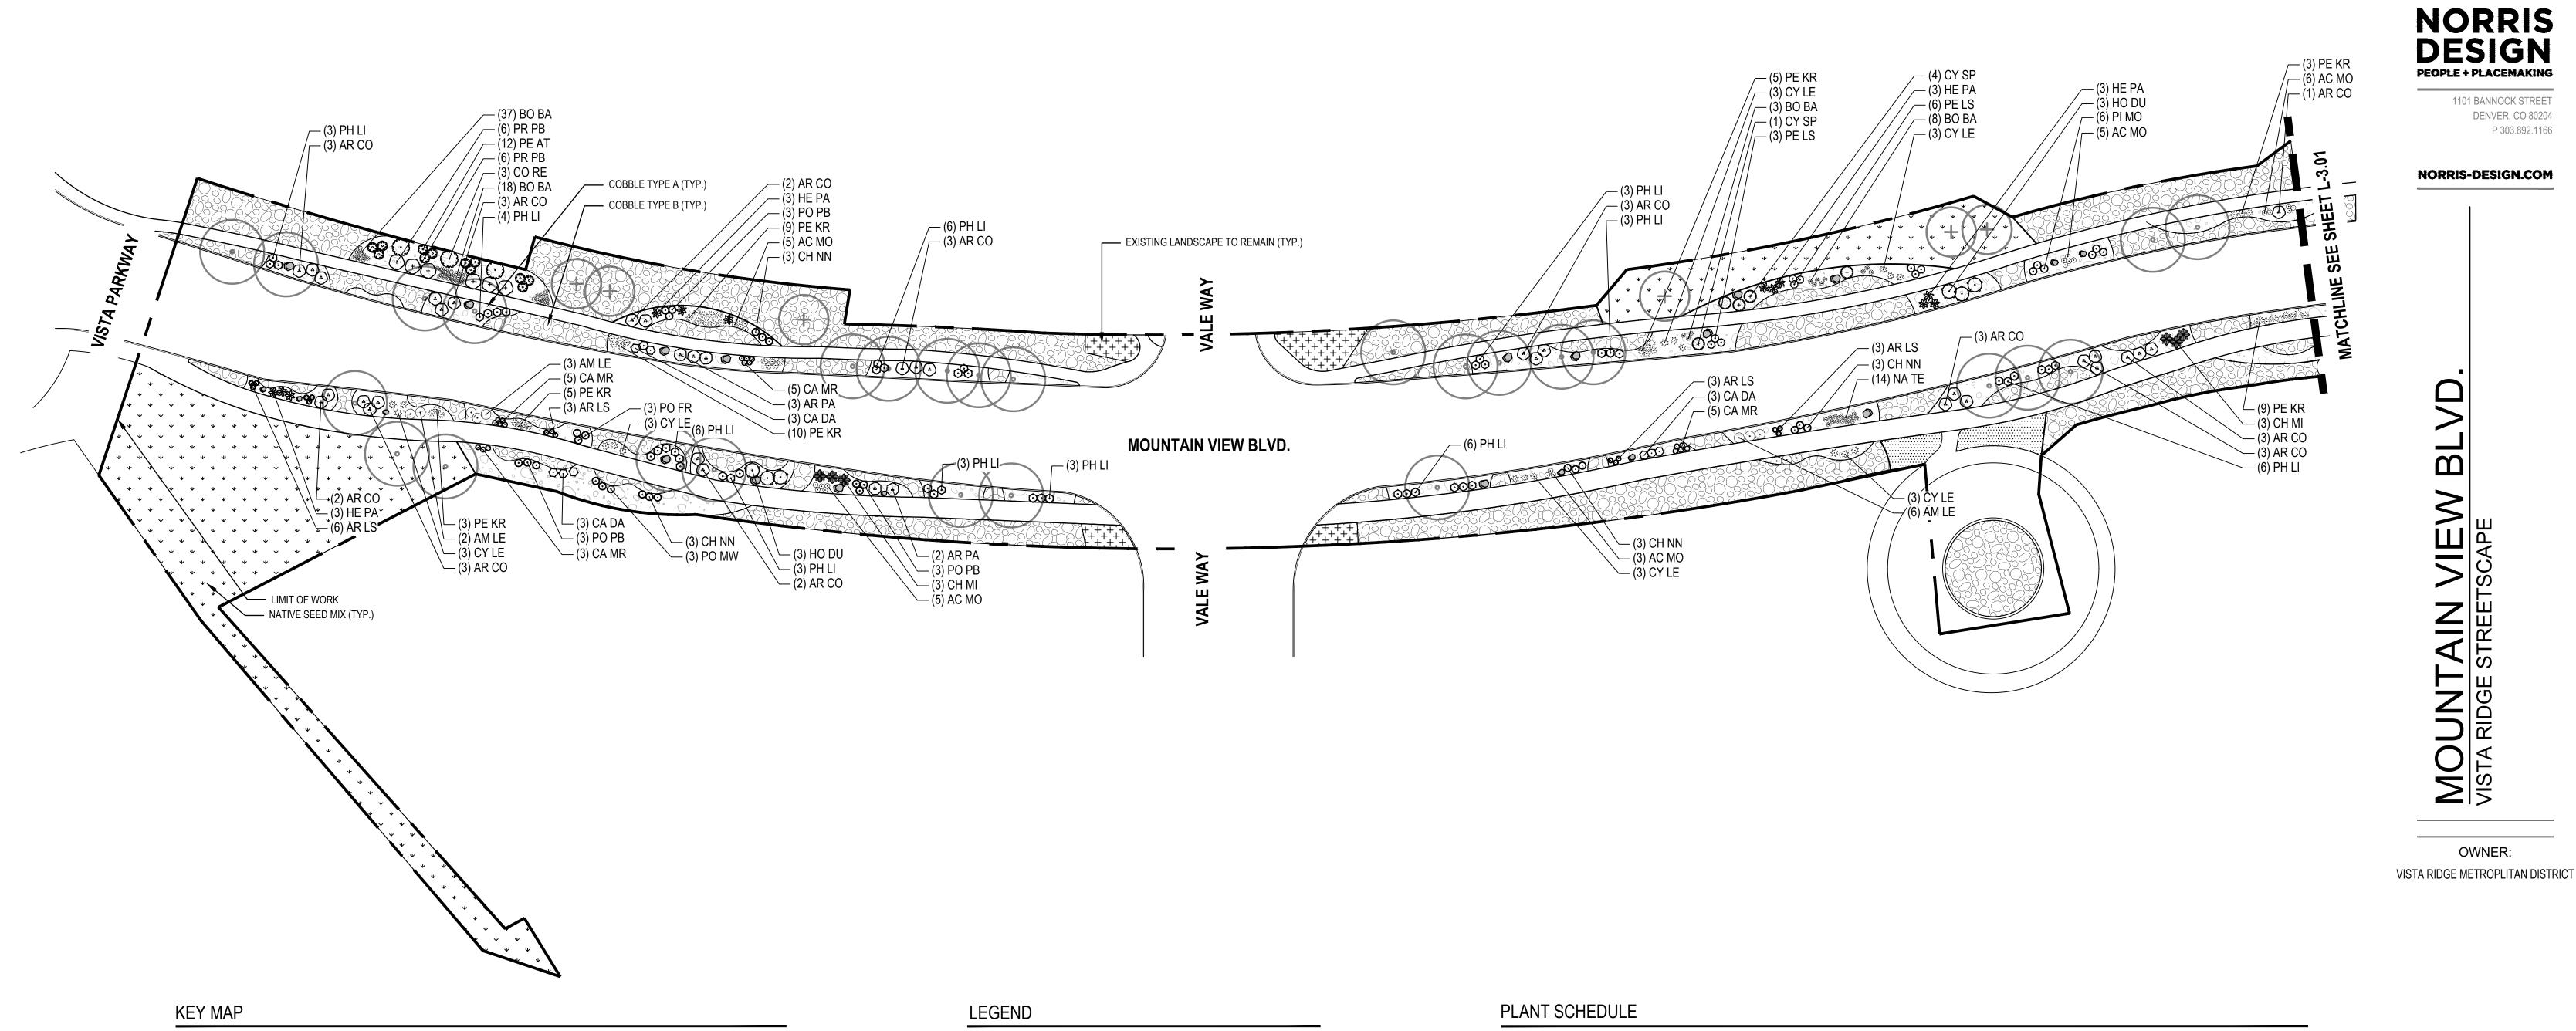

### PLANT SCHEDULE

| PLANT SCHEDULE     |          |                                                                        |                                   |       |                |
|--------------------|----------|------------------------------------------------------------------------|-----------------------------------|-------|----------------|
| DECIDUOUS SHRUBS   | QTY      | BOTANICAL NAME                                                         | COMMON NAME                       | ROOT  | SIZE           |
| AM AL              | 3        | AMELANCHIER ALNIFOLIA                                                  | SERVICEBERRY                      | CONT. | #5             |
| AM LE              | 143      | AMORPHA CANESCENS                                                      | LEADPLANT                         | CONT. | #5             |
| AR LS              | 210      | ARONIA MELANOCARPA 'UCONNAM165'                                        | LOW SCAPE MOUND® BLACK CHOKEBERRY | CONT. | #5             |
| AR TR              | 7        | ARTEMISIA TRIDENTATA                                                   | BIG SAGEBRUSH                     | CONT. | #5             |
| BU AL              | 4        | BUDDLEJA ALTERNIFOLIA `ARGENTEA`                                       | SILVER FOUNTAIN BUTTERFLY BUSH    | CONT. | #5             |
| CA DA              | 140      | CARYOPTERIS X CLANDONENSIS 'DARK KNIGHT'                               | DARK KNIGHT BLUEBEARD             | CONT. | #5             |
| CA MR              | 264      | CARYOPTERIS X CLANDONENSIS CARYOPTERIS X CLANDONENSIS                  | BLUE MIST SPIREA                  | CONT. | #5             |
| CH NN              | 294      | CHRYSOTHAMNUS NAUSEOSUS NAUCEOSUS                                      | BABY BLUE RABBITBRUSH             | CONT. | #5             |
| CO RE              | 8        | CORNUS SERICEA                                                         | RED TWIG DOGWOOD                  | CONT. | #5             |
| CY SP              | 29       | CYTISUS PURGANS `SPANISH GOLD`                                         | SPANISH GOLD BROOM                | CONT. | #5             |
| CY LE              | 173      | CYTISUS X 'LENA'                                                       | LENA BROOM                        | CONT. | #5             |
| DA CM              | 33       | DAPHNE X BURKWOODII 'CAROL MACKIE'                                     | CAROL MACKIE DAPHNE               | CONT. | #5             |
| FA PA              | 9        | FALLUGIA PARADOXA                                                      | APACHE PLUME                      | CONT. | #5<br>#5       |
| HO DU              | 48       | HOLODISCUS DUMOSUS                                                     | ROCK SPIREA                       | CONT. | #5<br>#5       |
| PE AT              | 17       | PEROVSKIA ATRIPLICIFOLIA                                               | RUSSIAN SAGE                      | CONT. | #5<br>#5       |
| PELS               | 170      | PEROVSKIA ATKII EIGII OLIA PEROVSKIA ATRIPLICIFOLIA `LITTLE SPIRE` TM  | LITTLE SPIRE RUSSIAN SAGE         | CONT. | #5<br>#5       |
| PH CH              | 21       | PHILADELPHUS LEWISII `CHEYENNE`                                        | LEWIS MOCK ORANGE                 | CONT. | #5<br>#5       |
| PH LI              | 187      | PHYSOCARPUS OPULIFOLIUS 'LITTLE DEVIL'                                 | LITTLE DEVIL™ DWARF NINEBARK      | CONT. | #5<br>#5       |
|                    |          | POTENTILLA FRUTICOSA                                                   | BUSH CINQUEFOIL                   | CONT. | #5<br>#5       |
| PO FR<br>PO MW     | 92<br>36 | POTENTILLA FRUTICOSA  POTENTILLA FRUTICOSA 'MCKAY'S WHITE'             | MCKAY'S WHITE BUSH CINQUEFOIL     | CONT. | #5<br>#5       |
|                    | 90       | POTENTILLA FRUTICOSA MICKAT S WHITE POTENTILLA FRUTICOSA `PINK BEAUTY` | PINK BEAUTY POTENTILLA            |       |                |
| PO PB              |          |                                                                        |                                   | CONT. | #5<br>#5       |
| PR PB              | 124      | PRUNUS BESSEYI PAWNEE BUTTES                                           | CREEPING WESTERN SAND CHERRY      | CONT. | #5<br>#5       |
| PR RP              | 3        | PRUNUS GLANDULOSA 'ROSEA PLENA'                                        | PINK FLOWERING ALMOND             | CONT. | #5<br>#5       |
| RH GR              | 100      | RHUS AROMATICA `GRO-LOW`                                               | GRO-LOW FRAGRANT SUMAC            | CONT. | #5<br>#5       |
| RH AU              | 3        | RHUS TRILOBATA `AUTUMN AMBER`                                          | AUTUMN AMBER SUMAC                | CONT. | #5<br>#5       |
| RI GR              | 12       | RIBES ALPINUM 'GREEN MOUND'                                            | GREEN MOUND ALPINE CURRANT        | CONT. | #5<br>#5       |
| SY OR              | 6        | SYMPHORICARPOS OREOPHILUS                                              | MOUNTAIN SNOWBERRY                | CONT. | #5             |
| EVERGREEN SHRUBS   | QTY      | BOTANICAL NAME                                                         | COMMON NAME                       | ROOT  | SIZE           |
| AR CO              | 103      | ARCTOSTAPHYLOS X COLORADOENSIS                                         | MOCK BEARBERRY MANZANITA          | CONT. | <del>#</del> 5 |
| AR PA              | 159      | ARCTOSTAPHYLOS X COLORADOENSIS 'PANCHITO'                              | PANCHITO MANZANITA                | CONT. | #5             |
| CH MI              | 53       | CHAMAEBATIARIA MILLEFOLIUM                                             | FERNBUSH                          | CONT. | #5             |
| COTO               | 3        | COTONEASTER ADPRESSUS 'TOM THUMB'                                      | EARLY COTONEASTER                 | CONT. | #5             |
| HE PA              | 95       | HESPERALOE PARVIFLORA                                                  | RED YUCCA                         | CONT. | #5             |
| PI MO              | 9        | PINUS MUGO 'MOPS'                                                      | MUGO PINE                         | CONT. | #5             |
|                    | -        |                                                                        |                                   |       |                |
| ORNAMENTAL GRASSES | QTY      | BOTANICAL NAME                                                         | COMMON NAME                       | ROOT  | SIZE           |
| BO BA              | 285      | BOUTELOUA GRACILIS 'BLONDE AMBITION'                                   | BLOND AMBITION BLUE GRAMA GRASS   | CONT. | <del>#1</del>  |
| CA KF              | 19       | CALAMAGROSTIS X ACUTIFLORA 'KARL FOERSTER'                             | KARL FOERSTER FEATHER REED GRASS  | CONT. | #1             |
| MI VA              | 28       | MISCANTHUS SINENSIS 'VARIEGATUS'                                       | VARIEGATED MAIDEN GRASS           | CONT. | #1             |
| NA TE              | 107      | NASSELLA TENUISSIMA                                                    | MEXICAN FEATHER GRASS             | CONT. | #1             |
| PE KR              | 94       | PENNISETUM ORIENTALE 'KARLEY ROSE'                                     | KARLEY ROSE FOUNTAIN GRASS        | CONT. | #1             |
| DEDENINIALO        | OT) (    | DOTANICAL NAME                                                         | OOMMON NAME                       | DOOT  | 0175           |
| PERENNIALS AS NO.  | QTY      | BOTANICAL NAME                                                         | COMMON NAME                       | ROOT  | SIZE           |
| AC MO              | 108      | ACHILLEA X 'MOONSHINE'                                                 | MOONSHINE YARROW                  | CONT. | #1             |
| PE ST              | 36       | PENSTEMON STRICTUS                                                     | ROCKY MOUNTAIN PENSTEMON          | CONT. | #1             |
| PH RU              | 6        | PHLOMIS RUSSELLIANA                                                    | JERUSALEM SAGE                    | CONT. | #1             |
| RA PU              | 68       | RATIBIDA COLUMNIFERA PULCHERRIMA                                       | PRAIRIE RED CONEFLOWER            | CONT. | #1             |
|                    | <u>-</u> |                                                                        |                                   |       |                |
|                    |          |                                                                        |                                   |       |                |

| DECIDUOUS SHRUBS   | QTY | BOTANICAL NAME                                        | COMMON NAME                       |
|--------------------|-----|-------------------------------------------------------|-----------------------------------|
| AM LE              | 11  | AMORPHA CANESCENS                                     | LEADPLANT                         |
| AR LS              | 15  | ARONIA MELANOCARPA 'UCONNAM165'                       | LOW SCAPE MOUND® BLACK CHOKEBERR' |
| CA DA              | 9   | CARYOPTERIS X CLANDONENSIS 'DARK KNIGHT'              | DARK KNIGHT BLUEBEARD             |
| CA MR              | 18  | CARYOPTERIS X CLANDONENSIS CARYOPTERIS X CLANDONENSIS | BLUE MIST SPIREA                  |
| CH NN              | 12  | CHRYSOTHAMNUS NAUSEOSUS NAUCEOSUS                     | BABY BLUE RABBITBRUSH             |
| CO RE              | 3   | CORNUS SERICEA                                        | RED TWIG DOGWOOD                  |
| CY SP              | 5   | CYTISUS PURGANS 'SPANISH GOLD'                        | SPANISH GOLD BROOM                |
| CY LE              | 18  | CYTISUS X 'LENA'                                      | LENA BROOM                        |
| HO DU              | 6   | HOLODISCUS DUMOSUS                                    | ROCK SPIREA                       |
| PE AT              | 12  | PEROVSKIA ATRIPLICIFOLIA                              | RUSSIAN SAGE                      |
| PE LS              | 9   | PEROVSKIA ATRIPLICIFOLIA `LITTLE SPIRE` TM            | LITTLE SPIRE RUSSIAN SAGE         |
| PH LI              | 46  | PHYSOCARPUS OPULIFOLIUS 'LITTLE DEVIL'                | LITTLE DEVIL™ DWARF NINEBARK      |
| PO FR              | 3   | POTENTILLA FRUTICOSA                                  | BUSH CINQUEFOIL                   |
| PO MW              | 3   | POTENTILLA FRUTICOSA `MCKAY`S WHITE`                  | MCKAY'S WHITE BUSH CINQUEFOIL     |
| PO PB              | 9   | POTENTILLA FRUTICOSA `PINK BEAUTY`                    | PINK BEAUTY POTENTILLA            |
| PR PB              | 6   | PRUNUS BESSEYI PAWNEE BUTTES                          | CREEPING WESTERN SAND CHERRY      |
| EVERGREEN SHRUBS   | QTY | BOTANICAL NAME                                        | COMMON NAME                       |
| AR CO              | 31  | ARCTOSTAPHYLOS X COLORADOENSIS                        | MOCK BEARBERRY MANZANITA          |
| AR PA              | 5   | ARCTOSTAPHYLOS X COLORADOENSIS 'PANCHITO'             | PANCHITO MANZANITA                |
| CH MI              | 6   | CHAMAEBATIARIA MILLEFOLIUM                            | FERNBUSH                          |
| HE PA              | 12  | HESPERALOE PARVIFLORA                                 | RED YUCCA                         |
| PIMO               | 6   | PINUS MUGO 'MOPS'                                     | MUGO PINE                         |
| ORNAMENTAL GRASSES | QTY | BOTANICAL NAME                                        | COMMON NAME                       |
| BO BA              | 48  | BOUTELOUA GRACILIS 'BLONDE AMBITION'                  | BLOND AMBITION BLUE GRAMA GRASS   |
| NA TE              | 14  | NASSELLA TENUISSIMA                                   | MEXICAN FEATHER GRASS             |
| PE KR              | 44  | PENNISETUM ORIENTALE 'KARLEY ROSE'                    | KARLEY ROSE FOUNTAIN GRASS        |
| PERENNIALS         | QTY | BOTANICAL NAME                                        | COMMON NAME                       |
| AC MO              | 24  | ACHILLEA X 'MOONSHINE'                                | MOONSHINE YARROW                  |
|                    |     |                                                       |                                   |