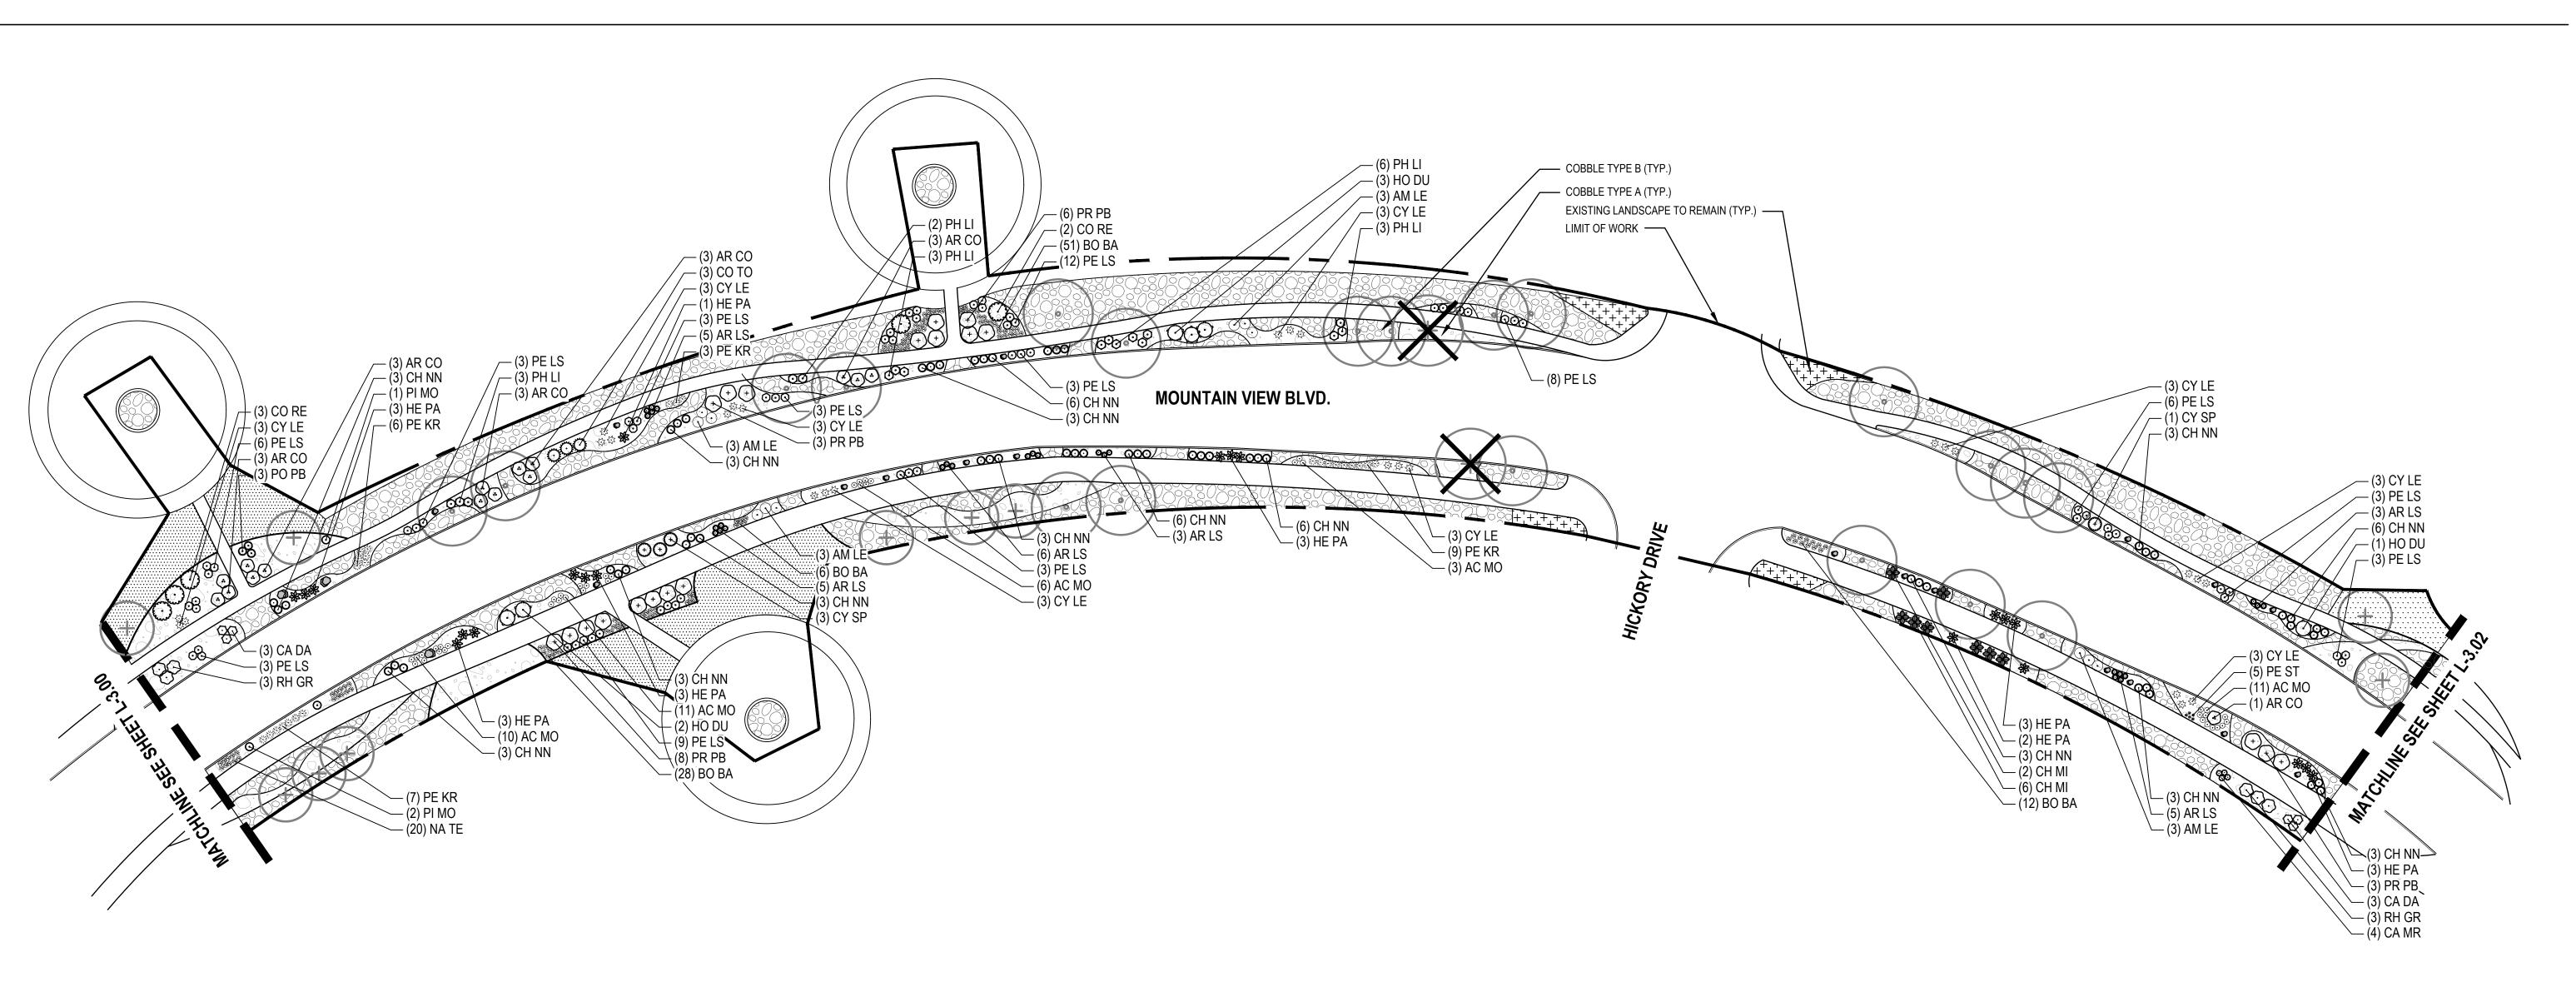

PLANT SCHEDULE

| DECIDUOUS SHRUBS AM LE AR LS CA DA CA MR CH NN CO RE CY SP CY LE HO DU PE LS PH LI PO PB PR PB RH GR | QTY<br>12<br>27<br>6<br>4<br>57<br>5<br>4<br>27<br>6<br>65<br>17<br>3<br>20<br>6 | BOTANICAL NAME AMORPHA CANESCENS ARONIA MELANOCARPA 'UCONNAM165' CARYOPTERIS X CLANDONENSIS 'DARK KNIGHT' CARYOPTERIS X CLANDONENSIS CARYOPTERIS X CLANDONENSIS CHRYSOTHAMNUS NAUSEOSUS NAUCEOSUS CORNUS SERICEA CYTISUS PURGANS 'SPANISH GOLD' CYTISUS X 'LENA' HOLODISCUS DUMOSUS PEROVSKIA ATRIPLICIFOLIA 'LITTLE SPIRE' TM PHYSOCARPUS OPULIFOLIUS 'LITTLE DEVIL' POTENTILLA FRUTICOSA 'PINK BEAUTY' PRUNUS BESSEYI PAWNEE BUTTES RHUS AROMATICA 'GRO-LOW' | COMMON NAME LEADPLANT LOW SCAPE MOUND® BLACK CHOKEBERRY DARK KNIGHT BLUEBEARD BLUE MIST SPIREA BABY BLUE RABBITBRUSH RED TWIG DOGWOOD SPANISH GOLD BROOM LENA BROOM ROCK SPIREA LITTLE SPIRE RUSSIAN SAGE LITTLE DEVIL™ DWARF NINEBARK PINK BEAUTY POTENTILLA CREEPING WESTERN SAND CHERRY GRO-LOW FRAGRANT SUMAC |
|------------------------------------------------------------------------------------------------------|----------------------------------------------------------------------------------|----------------------------------------------------------------------------------------------------------------------------------------------------------------------------------------------------------------------------------------------------------------------------------------------------------------------------------------------------------------------------------------------------------------------------------------------------------------|-------------------------------------------------------------------------------------------------------------------------------------------------------------------------------------------------------------------------------------------------------------------------------------------------------------------|
| EVERGREEN SHRUBS AR CO CH MI CO TO HE PA PI MO                                                       | QTY<br>16<br>8<br>3<br>21<br>3                                                   | BOTANICAL NAME ARCTOSTAPHYLOS X COLORADOENSIS CHAMAEBATIARIA MILLEFOLIUM COTONEASTER ADPRESSUS 'TOM THUMB' HESPERALOE PARVIFLORA PINUS MUGO 'MOPS'                                                                                                                                                                                                                                                                                                             | COMMON NAME MOCK BEARBERRY MANZANITA FERNBUSH EARLY COTONEASTER RED YUCCA MUGO PINE                                                                                                                                                                                                                               |
| ORNAMENTAL GRASSES<br>BO BA<br>NA TE<br>PE KR                                                        | QTY<br>97<br>20<br>25                                                            | BOTANICAL NAME BOUTELOUA GRACILIS `BLONDE AMBITION` NASSELLA TENUISSIMA PENNISETUM ORIENTALE `KARLEY ROSE`                                                                                                                                                                                                                                                                                                                                                     | COMMON NAME BLOND AMBITION BLUE GRAMA GRASS MEXICAN FEATHER GRASS KARLEY ROSE FOUNTAIN GRASS                                                                                                                                                                                                                      |
| PERENNIALS<br>AC MO<br>PE ST                                                                         | <u>QTY</u><br>41<br>5                                                            | BOTANICAL NAME ACHILLEA X 'MOONSHINE' PENSTEMON STRICTUS                                                                                                                                                                                                                                                                                                                                                                                                       | COMMON NAME MOONSHINE YARROW ROCKY MOUNTAIN PENSTEMON                                                                                                                                                                                                                                                             |

### PLANT SCHEDULE

**PERENNIALS** 

AC MO

PE ST

PH RU

RA PU

| DECIDUOUS SHRUBS   | <u>QTY</u> | BOTANICAL NAME                                        | COMMON NAME                       |
|--------------------|------------|-------------------------------------------------------|-----------------------------------|
| AM LE              | 6          | AMORPHA CANESCENS                                     | LEADPLANT                         |
| AR LS              | 5          | ARONIA MELANOCARPA `UCONNAM165`                       | LOW SCAPE MOUND® BLACK CHOKEBERRY |
| CA DA              | 23         | CARYOPTERIS X CLANDONENSIS 'DARK KNIGHT'              | DARK KNIGHT BLUEBEARD             |
| CA MR              | 55         | CARYOPTERIS X CLANDONENSIS CARYOPTERIS X CLANDONENSIS | BLUE MIST SPIREA                  |
| CH NN              | 33         | CHRYSOTHAMNUS NAUSEOSUS NAUCEOSUS                     | BABY BLUE RABBITBRUSH             |
| CY LE              | 12         | CYTISUS X 'LENA'                                      | LENA BROOM                        |
| DA CM              | 6          | DAPHNE X BURKWOODII 'CAROL MACKIE'                    | CAROL MACKIE DAPHNE               |
| HO DU              | 4          | HOLODISCUS DUMOSUS                                    | ROCK SPIREA                       |
| PE AT              | 5          | PEROVSKIA ATRIPLICIFOLIA                              | RUSSIAN SAGE                      |
| PE LS              | 21         | PEROVSKIA ATRIPLICIFOLIA `LITTLE SPIRE` TM            | LITTLE SPIRE RUSSIAN SAGE         |
| PH CH              | 7          | PHILADELPHUS LEWISII `CHEYENNE`                       | LEWIS MOCK ORANGE                 |
| PH LI              | 16         | PHYSOCARPUS OPULIFOLIUS 'LITTLE DEVIL'                | LITTLE DEVIL™ DWARF NINEBARK      |
| PO FR              | 23         | POTENTILLA FRUTICOSA                                  | BUSH CINQUEFOIL                   |
| PO MW              | 12         | POTENTILLA FRUTICOSA 'MCKAY'S WHITE'                  | MCKAY`S WHITE BUSH CINQUEFOIL     |
| PO PB              | 15         | POTENTILLA FRUTICOSA 'PINK BEAUTY'                    | PINK BEAUTY POTENTILLA            |
| PR PB              | 6          | PRUNUS BESSEYI PAWNEE BUTTES                          | CREEPING WESTERN SAND CHERRY      |
| RH GR              | 15         | RHUS AROMATICA 'GRO-LOW'                              | GRO-LOW FRAGRANT SUMAC            |
| RH AU              | 3          | RHUS TRILOBATA `AUTUMN AMBER`                         | AUTUMN AMBER SUMAC                |
| RI GR              | 6          | RIBES ALPINUM 'GREEN MOUND'                           | GREEN MOUND ALPINE CURRANT        |
| SY OR              | 6          | SYMPHORICARPOS OREOPHILUS                             | MOUNTAIN SNOWBERRY                |
| EVERGREEN SHRUBS   | QTY        | BOTANICAL NAME                                        | COMMON NAME                       |
| AR CO              | 9          | ARCTOSTAPHYLOS X COLORADOENSIS                        | MOCK BEARBERRY MANZANITA          |
| AR PA              | 17         | ARCTOSTAPHYLOS X COLORADOENSIS 'PANCHITO'             | PANCHITO MANZANITA                |
| CH MI              | 12         | CHAMAEBATIARIA MILLEFOLIUM                            | FERNBUSH                          |
| HE PA              | 9          | HESPERALOE PARVIFLORA                                 | RED YUCCA                         |
| ORNAMENTAL GRASSES | QTY        | BOTANICAL NAME                                        | COMMON NAME                       |
| BO BA              | 49         | BOUTELOUA GRACILIS 'BLONDE AMBITION'                  | BLOND AMBITION BLUE GRAMA GRASS   |
| PE KR              | 25         | PENNISETUM ORIENTALE 'KARLEY ROSE'                    | KARLEY ROSE FOUNTAIN GRASS        |