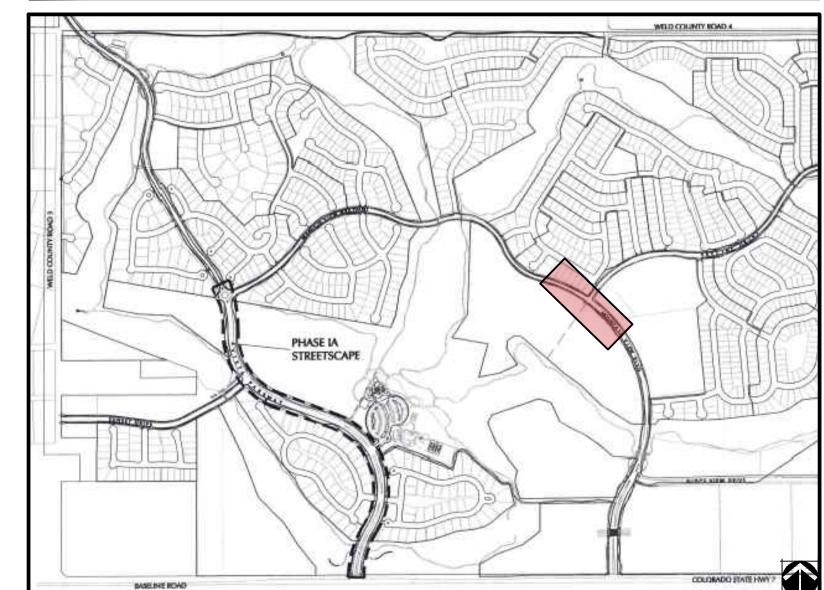

L-3.00

SHEET TITLE:

LANDSCAPE

PLAN

**PEOPLE + PLACEMAKING** 

OWNER:

DATE:

6/27/2023

OWNER: VISTA RIDGE METROPLITAN DISTRICT

DATE:

6/27/2023

10/13/2023

11/20/2023 12/21/2023

KEY MAP

NATIVE GRASS SEED MIX

TURF