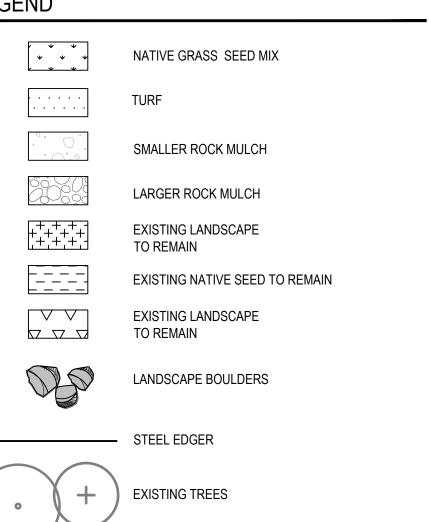

## MATERIAL SCHEDULE

| ITEM                                                       | DESCRIPTION        | MANUFACTURER                      | SIZE/DIMENSIONS | PRODUCT NAME | COLOR / FINISH | NOTES                                                              |
|------------------------------------------------------------|--------------------|-----------------------------------|-----------------|--------------|----------------|--------------------------------------------------------------------|
| $\displaystyle \stackrel{\textstyle \wedge}{\diamondsuit}$ | COBBLE TYPE A      | PIONEER SAND OR<br>APPROVED EQUAL | 1-2"            | TBD          | TBD            | RE: PLAN FOR LOCATION                                              |
| B                                                          | COBBLE TYPE B      | PIONEER SAND OR<br>APPROVED EQUAL | 2-4"            | TBD          | TBD            | RE: PLAN FOR LOCATION                                              |
| <u></u>                                                    | LANDSCAPE BOULDERS | PIONEER SAND OR<br>APPROVED EQUAL | TBD             | TBD          | TBD            | RE: PLAN FOR LOCATION                                              |
| <b></b>                                                    | STEEL EDGER        | RYERSON OR APPROVED<br>EQUAL      | 6/14" GAUGE     | TBD          | BLACK          | STEEL ROLLED EDGE WITH ASSOCIATED STAKED SPACED PER SPECIFICATIONS |