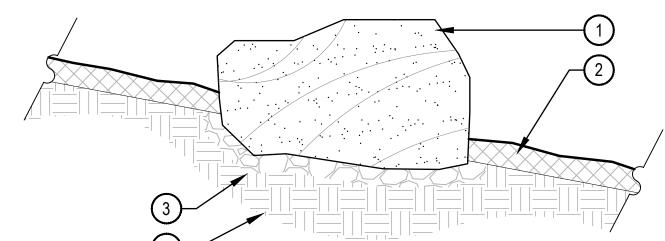

SPERALOE PARVIFLORA                                 | RED YUCCA                         |
| ORNAMENTAL GRASSES | OTY              | BOTANICAL NAME                                        | COMMON NAME                       |
| BO BA              | <u>QTY</u><br>92 | BOUTELOUA GRACILIS 'BLONDE AMBITION'                  | BLOND AMBITION BLUE GRAMA GRASS   |
| = -                |                  |                                                       |                                   |







LANDSCAPE PLAN

L-3.03

SHEET TITLE:



- 1 SET SHRUB ROOT-BALL 1" HIGHER THAN FINISH GRADE
- (2) FINISH GRADE (TOP OF MULCH)
- 3 SPECIFIED MULCH, REFER TO MATERIAL SCHEDULE, SHEET L-2.00
- 4 TILL IN SPECIFIED SOIL AMENDMENT TO A DEPTH OF 8" IN BED
- (5) BACKFILLED AMENDED SOIL
- 6 UNDISTURBED SOIL



1. THESE ARE FREE STANDING BOULDERS ONLY. BOULDERS ASSOCIATED WITH THE BOULDER

2. THE OWNERS REPRESENTATIVE SHALL APPROVE LOCATIONS AND SIZES OF ALL BOULDERS

3. CONTRACTOR SHALL SUBMIT SAMPLE OR PHOTOS FOR APPROVAL.

(16) 1/2" DIA. HOLES MIN. AT

ALL LOW POINTS

RETAINING WALLS, PARK ENTRY SIGNS AND INTERPRETIVE SIGNS ARE NOT INCLUDED IN THIS

1 BOULDER, NATURALLY SET **BOULDER SO THAT A MINIMUM** 1/4 OF BOULDER IS BELOW FINISH GRADE, REFER TO MATERIAL SCHEDULE, SHEET L-2.00

2 SPECIFIED MULCH, CRUSHER FINES OR COBBLE, REFER TO PLAN

- (3) 3" MINIMUM ROAD BASE COMPACTED TO 95% OF STANDARD PROCTOR DENSITY
- 4 UNDISTURBED GRADE

- 1. BROKEN OR CRUMBLING ROOT-BALLS WILL BE REJECTED.
- 2. CARE SHOULD BE TAKEN NOT TO DAMAGE THE SHRUB OR ROOT-BALL WHEN REMOVING IT FROM ITS CONTAINER.
- 3. AL