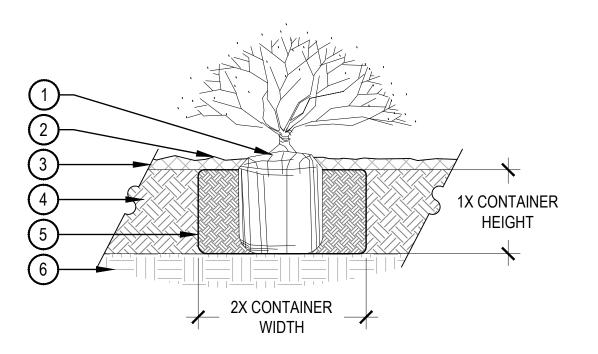

APHYLOS X COLORADOENSIS 'PANCHITO'             | PANCHITO MANZANITA                |
| CH MI              | 6                | CHAMAEBATIARIA MILLEFOLIUM                            | FERNBUSH                          |
| HE PA              | 3                | HESPERALOE PARVIFLORA                                 | RED YUCCA                         |
| ORNAMENTAL GRASSES | OTY              | BOTANICAL NAME                                        | COMMON NAME                       |
| BO BA              | <u>QTY</u><br>92 | BOUTELOUA GRACILIS 'BLONDE AMBITION'                  | BLOND AMBITION BLUE GRAMA GRASS   |
| = -                |                  |                                                       |                                   |







LANDSCAPE PLAN

L-3.03

SHEET TITLE:



- 1 SET SHRUB ROOT-BALL 1" HIGHER THAN FINISH GRADE
- (2) FINISH GRADE (TOP OF MULCH)
- 3 SPECIFIED MULCH, REFER TO MATERIAL SCHEDULE, SHEET L-2.00
- 4 TILL IN SPECIFIED SOIL AMENDMENT TO A DEPTH OF 8" IN BED
- (5) BACKFILLED AMENDED SOIL
- 6 UNDISTURBED SOIL



1. THESE ARE FREE STANDING BOULDERS ONLY. BOULDERS ASSOCIATED WITH THE BOULDER

2. THE OWNERS REPRESENTATIVE SHALL APPROVE LOCATIONS AND SIZES OF ALL BOULDERS

3. CONTRACTOR SHALL SUBMIT SAMPLE OR PHOTOS FOR APPROVAL.

(16) 1/2" DIA. HOLES MIN. AT

ALL LOW POINTS

RETAINING WALLS, PARK ENTRY SIGNS AND INTERPRETIVE SIGNS ARE NOT INCLUDED IN THIS

1 BOULDER, NATURALLY SET **BOULDER SO THAT A MINIMUM** 1/4 OF BOULDER IS BELOW FINISH GRADE, REFER TO MATERIAL SCHEDULE, SHEET L-2.00

2 SPECIFIED MULCH, CRUSHER FINES OR COBBLE, REFER TO