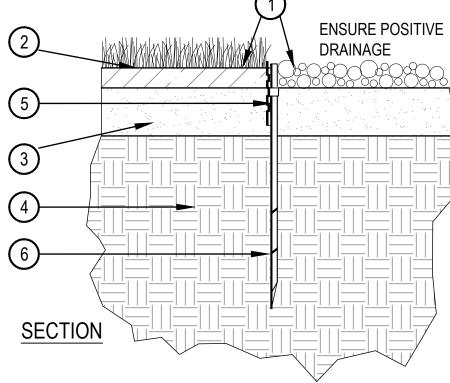

### **GRADING NOTES**

- THE CONTRACTOR IS TO REVIEW, UNDERSTAND AND ADHERE TO SPOT ELEVATIONS AND CONTOURS AS INDICATED ON THE GRADING PLAN UNLESS SPECIFICALLY AUTHORIZED BY THE OWNER'S REPRESENTATIVE. CONTRACTOR SHALL VERIFY THAT ALL MINIMUM AND MAXIMUM SLOPES IDENTIFIED ON THE PLANS ARE ACHIEVABLE IN THE FIELD PRIOR TO START OF WORK.
- 2. THE CONTRACTOR SHALL BE RESPONSIBLE FOR COORDINATION OF ALL STAKING NECESSARY TO COMPLETE THE WORK. THIS SHALL INCLUDE ANY RE-STAKING IF NECESSARY. THE CONTRACTOR SHALL PAY FOR ALL STAKING FOR THE PROJECT UNLESS SPECIFICALLY AGREED TO OTHERWISE IN THE CONTRACT DOCUMENTS.
- 3. ALL AREAS SHALL BE GRADED TO ACHIEVE POSITIVE DRAINAGE. MINIMUM SLOPE ON LANDSCAPED AREAS SHALL BE 2%; MAXIMUM SLOPE SHALL BE 25% (4:1) UNLESS OTHERWISE INDICATED ON THE PLANS.
- 4. MAXIMUM ALLOWED FINAL GRADES FOR LONGITUDINAL SLOPE ON WALKS AND PAVED AREAS SHALL BE 5% UNLESS OTHERWISE INDICATED ON THE PLANS.
- 5. ALL FINAL GRADES FOR WALKS SHALL HAVE A MINIMUM 1% CROSS SLOPE AND MAXIMUM 2% CROSS SLOPE UNLESS OTHERWISE INDICATED ON THE PLANS.
- 6. EXCAVATION INCLUDES ALL MATERIAL ENCOUNTERED TO WHATEVER DEPTH INDICATED ON THE PLANS. EXCAVATE TO ALLOW FOR PROPER FILL MATERIAL, SLABS, VOIDS, FORMS, AND FOUNDATIONS.
- 7. REFER TO SPECIFICATIONS FOR ADDITIONAL INFORMATION REGARDING GRADING AND EXCAVATION INCLUDING GUIDELINES AND RESTRICTIONS FOR EARTHWORK AND PLACING OF PAVEMENT AND LANDSCAPE SURFACING FOR THIS PROJECT.
- 8. CONTRACTOR SHALL ENSURE EXISTING GRADES ARE WITHIN 0.1 OF A FOOT PRIOR TO START OF WORK, AND SHALL NOTIFY OWNER'S REPRESENTATIVE IF CONDITIONS ARE DIFFERENT. PRIOR TO THE START OF WORK.
- 9. CONTRACTOR SHALL ENSURE THEIR COMPLETED GRADES ARE WITHIN 0.01 OF A FOOT WHEN COMPLETED WITH WORK.
- 10. FINISH GRADE SHOWN ON THESE PLANS SHALL REPRESENT COMPACTION REQUIREMENTS AS DEFINED BY PLANS, DETAILS, AND SPECIFICATIONS.