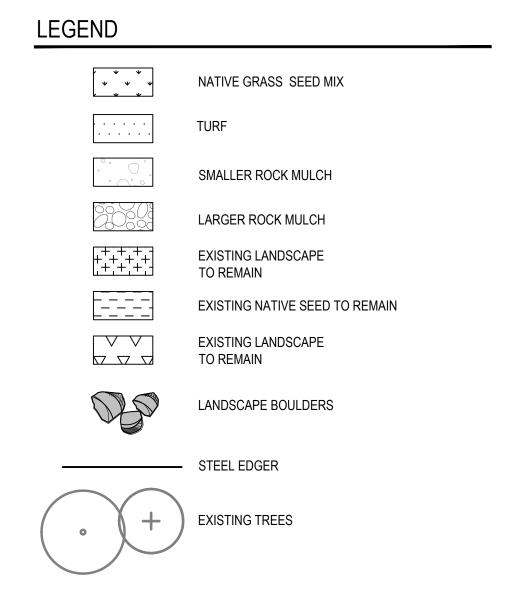

## MATERIAL SCHEDULE

| ITEM                                                       | DESCRIPTION        | MANUFACTURER                      | SIZE/DIMENSIONS | PRODUCT NAME | COLOR / FINISH | NOTES                                                              |
|------------------------------------------------------------|--------------------|-----------------------------------|-----------------|--------------|----------------|--------------------------------------------------------------------|
| $\displaystyle \stackrel{\textstyle \wedge}{\diamondsuit}$ | COBBLE TYPE A      | PIONEER SAND OR<br>APPROVED EQUAL | 1-2"            | TBD          | TBD            | RE: PLAN FOR LOCATION                                              |
| B                                                          | COBBLE TYPE B      | PIONEER SAND OR<br>APPROVED EQUAL | 2-4"            | TBD          | TBD            | RE: PLAN FOR LOCATION                                              |
| <u></u>                                                    | LANDSCAPE BOULDERS | PIONEER SAND OR<br>APPROVED EQUAL | TBD             | TBD          | TBD            | RE: PLAN FOR LOCATION                                              |
| <b></b>                                                    | STEEL EDGER        | RYERSON OR APPROVED<br>EQUAL      | 6/14" GAUGE     | TBD          | BLACK          | STEEL ROLLED EDGE WITH ASSOCIATED STAKED SPACED PER SPECIFICATIONS |