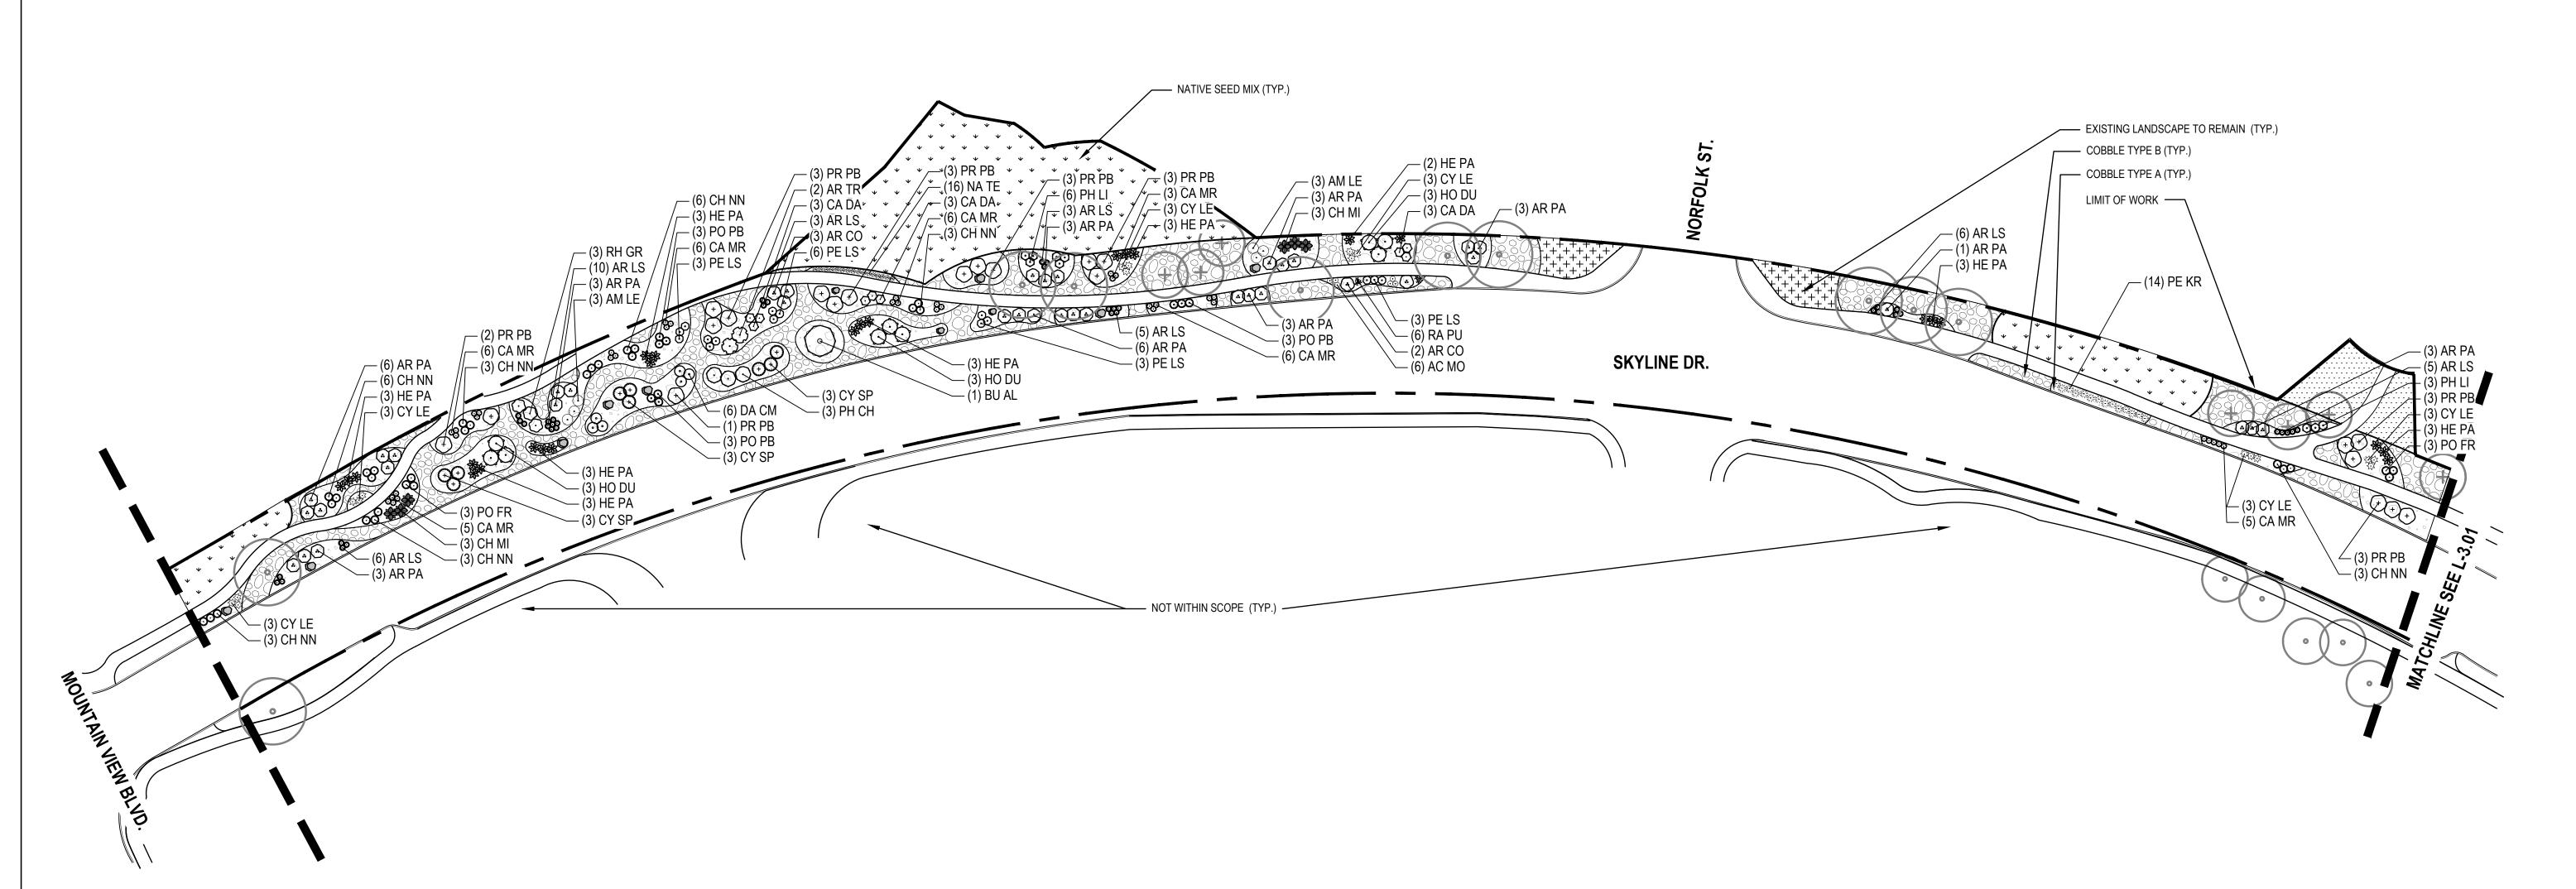

## PLANT SCHEDULE

| DECIDUOUS SHRUBS   | QTY | BOTANICAL NAME                                        | COMMON NAME                       | ROOT  | SIZE              |
|--------------------|-----|-------------------------------------------------------|-----------------------------------|-------|-------------------|
| AM LE              | 27  | AMORPHA CANESCENS                                     | LEADPLANT                         | CONT. | <del>#</del> 5    |
| AR LS              | 141 | ARONIA MELANOCARPA `UCONNAM165`                       | LOW SCAPE MOUND® BLACK CHOKEBERRY | CONT. | #5                |
| AR TR              | 12  | ARTEMISIA TRIDENTATA                                  | BIG SAGEBRUSH                     | CONT. | #5                |
| BU AL              | 3   | BUDDLEJA ALTERNIFOLIA 'ARGENTEA'                      | SILVER FOUNTAIN BUTTERFLY BUSH    | CONT. | #5                |
| CA DA              | 90  | CARYOPTERIS X CLANDONENSIS 'DARK KNIGHT'              | DARK KNIGHT BLUEBEARD             | CONT. | #5                |
| CA MR              | 175 | CARYOPTERIS X CLANDONENSIS CARYOPTERIS X CLANDONENSIS | BLUE MIST SPIREA                  | CONT. | #5                |
| CH NN              | 144 | CHRYSOTHAMNUS NAUSEOSUS NAUCEOSUS                     | BABY BLUE RABBITBRUSH             | CONT. | #5                |
| CO RE              | 10  | CORNUS SERICEA                                        | RED TWIG DOGWOOD                  | CONT. | #5                |
| CY SP              | 27  | CYTISUS PURGANS `SPANISH GOLD`                        | SPANISH GOLD BROOM                | CONT. | #5                |
| CY LE              | 108 | CYTISUS X 'LENA'                                      | LENA BROOM                        | CONT. | #5                |
| DA CM              | 15  | DAPHNE X BURKWOODII 'CAROL MACKIE'                    | CAROL MACKIE DAPHNE               | CONT. | #5                |
| FA PA              | 2   | FALLUGIA PARADOXA                                     | APACHE PLUME                      | CONT. | #5                |
| HO DU              | 13  | HOLODISCUS DUMOSUS                                    | ROCK SPIREA                       | CONT. | #5                |
| JA AM              | 2   | JAMESIA AMERICANA                                     | WAXFLOWER                         | CONT. | #5                |
| PE LS              | 60  | PEROVSKIA ATRIPLICIFOLIA `LITTLE SPIRE` TM            | LITTLE SPIRE RUSSIAN SAGE         | CONT. | #5                |
| PH CH              | 6   | PHILADELPHUS LEWISII 'CHEYENNE'                       | LEWIS MOCK ORANGE                 | CONT. | #5                |
| PH LI              | 72  | PHYSOCARPUS OPULIFOLIUS 'LITTLE DEVIL'                | LITTLE DEVIL™ DWARF NINEBARK      | CONT. | #5                |
| PO FR              | 68  | POTENTILLA FRUTICOSA                                  | BUSH CINQUEFOIL                   | CONT. | #5                |
| PO MW              | 24  | POTENTILLA FRUTICOSA `MCKAY`S WHITE`                  | MCKAY`S WHITE BUSH CINQUEFOIL     | CONT. | #5                |
| PO PB              | 45  | POTENTILLA FRUTICOSA `PINK BEAUTY`                    | PINK BEAUTY POTENTILLA            | CONT. | #5                |
| PR PB              | 116 | PRUNUS BESSEYI PAWNEE BUTTES                          | CREEPING WESTERN SAND CHERRY      | CONT. | #5                |
| RH GR              | 24  | RHUS AROMATICA 'GRO-LOW'                              | GRO-LOW FRAGRANT SUMAC            | CONT. | #5                |
| EVERGREEN SHRUBS   | QTY | BOTANICAL NAME                                        | COMMON NAME                       | ROOT  | SIZE              |
| AR CO              | 11  | ARCTOSTAPHYLOS X COLORADOENSIS                        | MOCK BEARBERRY MANZANITA          | CONT. | #5                |
| AR PA              | 147 | ARCTOSTAPHYLOS X COLORADOENSIS 'PANCHITO'             | PANCHITO MANZANITA                | CONT. | #5                |
| CH MI              | 15  | CHAMAEBATIARIA MILLEFOLIUM                            | FERNBUSH                          | CONT. | #5                |
| HE PA              | 91  | HESPERALOE PARVIFLORA                                 | RED YUCCA                         | CONT. | #5                |
| ORNAMENTAL GRASSES | QTY | BOTANICAL NAME                                        | COMMON NAME                       | ROOT  | SIZE              |
| BO BA              | 92  | BOUTELOUA GRACILIS 'BLONDE AMBITION'                  | BLOND AMBITION BLUE GRAMA GRASS   | CONT. | #1                |
| NA TE              | 44  | NASSELLA TENUISSIMA                                   | MEXICAN FEATHER GRASS             | CONT. | #1                |
| PE KR              | 14  | PENNISETUM ORIENTALE 'KARLEY ROSE'                    | KARLEY ROSE FOUNTAIN GRASS        | CONT. | #1                |
| PERENNIALS         | QTY | BOTANICAL NAME                                        | COMMON NAME                       | ROOT  | SIZE              |
| AC MO              | 31  | ACHILLEA X 'MOONSHINE'                                | MOONSHINE YARROW                  | CONT. | <u>SIZE</u><br>#1 |
| PE ST              | 6   | PENSTEMON STRICTUS                                    | ROCKY MOUNTAIN PENSTEMON          | CONT. | #1                |
| RA PU              | 39  | RATIBIDA COLUMNIFERA PULCHERRIMA                      | PRAIRIE RED CONEFLOWER            | CONT. | #1                |
|                    |     |                                                       |                                   |       |                   |

## MATERIAL SCHEDULE

| ITEM                                                       | DESCRIPTION        | MANUFACTURER                      | SIZE/DIMENSIONS | PRODUCT NAME | COLOR / FINISH | NOTES                                                              |
|------------------------------------------------------------|--------------------|-----------------------------------|-----------------|--------------|----------------|--------------------------------------------------------------------|
| $\displaystyle \stackrel{\textstyle \wedge}{\diamondsuit}$ | COBBLE TYPE A      | PIONEER SAND OR<br>APPROVED EQUAL | 1-2"            | TBD          | TBD            | RE: PLAN FOR LOCATION                                              |
| B                                                          | COBBLE TYPE B      | PIONEER SAND OR<br>APPROVED EQUAL | 2-4"            | TBD          | TBD            | RE: PLAN FOR LOCATION                                              |
| <u></u>                                                    | LANDSCAPE BOULDERS | PIONEER SAND OR<br>APPROVED EQUAL | TBD             | TBD          | TBD            | RE: PLAN FOR LOCATION                                              |
| <b></b>                                                    | STEEL EDGER        | RYERSON OR APPROVED<br>EQUAL      | 6/14" GAUGE     | TBD          | BLACK          | STEEL ROLLED EDGE WITH ASSOCIATED STAKED SPACED PER SPECIFICATIONS |