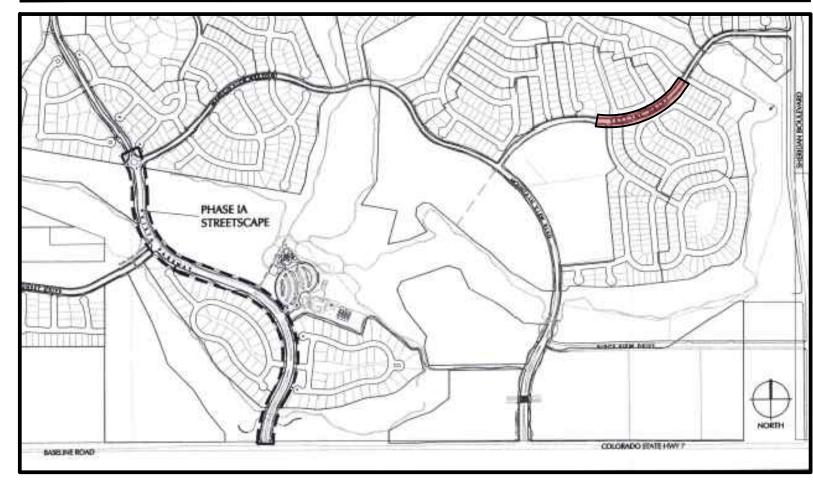

| RA PU              | 6          | RATIBIDA COLUMNIFERA PULCHERRIMA           |

GRO-LOW FRAGRANT SUMAC **COMMON NAME** PANCHITO MANZANITA **FERNBUSH** RED YUCCA

PRAIRIE RED CONEFLOWER





L-3.00

SHEET TITLE:

**NORRIS PEOPLE + PLACEMAKING** 

> 1101 BANNOCK STREET DENVER, CO 80204 P 303.892.1166

**NORRIS-DESIGN.COM** 

OWNER: VISTA RIDGE METROPLITAN DISTRICT

**KEY MAP** 



LEGEND

NATIVE GRASS SEED MIX

SMALLER ROCK MULCH LARGER ROCK MULCH

— (3) PO FR — (3) CH NN

EXISTING LANDSCAPE TO REMAIN

EXISTING NATIVE SEED TO REMAIN

 $\triangle \triangle \triangle$ 

LANDSCAPE BOULDERS

EXISTING LANDSCAPE

TO REMAIN

STEEL EDGER



EXISTING TREES

## PLANT SCHEDULE

| DECIDUOUS SHRUBS AM LE AR LS AR TR | QTY<br>12<br>67<br>5 | BOTANICAL NAME AMORPHA CANESCENS ARONIA MELANOCARPA `UCONNAM165` ARTEMISIA TRIDENTATA                                     | COMMON NAME LEADPLANT LOW SCAPE MOUND® BLACK CHOKEBERRY BIG SAGEBRUSH |
|------------------------------------|----------------------|---------------------------------------------------------------------------------------------------------------------------|---------------------------------------------------------------